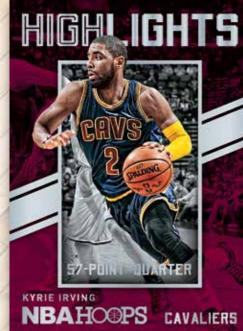

# HIGHLIGHTS

REMEMBER KYRIE IRVING'S 57-POINT PERFORMANCE? HOW ABOUT KLAY THOMPSON'S 37-POINT QUARTER? RELIVE THE SEASON'S BEST HIGHLIGHTS IN THIS SHORT-PRINT SET!

BIRD'S EXE VIEW