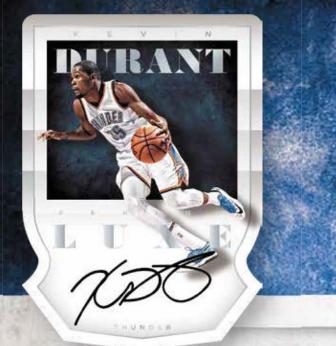

#### **DIE-CUT AUTOGRAPHS**

Find stunning, dramatic die-cut autos from some of basketball's biggest stars, including 2013-14 NBA MVP Kevin Durant!