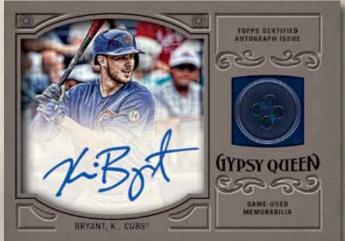

# Each Box of 2016 Topps Gypsy Queen will offer two relic cards.

Relic Card

**Relic Cards** Game-used bats and uniforms of the game's veterans and retired stars.

- Gold Parallel: Sequentially numbered.
- Red Parallel: Sequentially numbered to 5.
- Black BUTTON Parallel: featuring a game-used jersey button.
   Numbered 1/1. HOBBY ONLY

# **Autographed Relic Cards**

Game-used jersey swatch or bat piece featuring an ON-CARD autograph. Sequentially numbered.

- Red Parallel: Sequentially numbered to 5.
- Black BUTTON Parallel: Numbered 1/1.