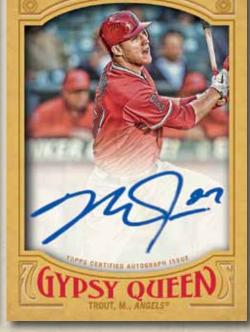

# CYPPS (IYPSY QUEEN) BASEBALL

2016

Each box of 2016 topps gypsy queen will deliver two autographed cards.

MVP Mini Autograph Card

Autographed Card

Autographed Card - Gold Parallel

## **Autographed Cards**

Featuring ON-CARD autographs of veterans, retired greats and rookies of  $MLB^{@}$ .

• Green Parallel: Sequentially numbered.

• Gold Parallel: Sequentially numbered.

• Red Parallel: Sequentially numbered to 5.