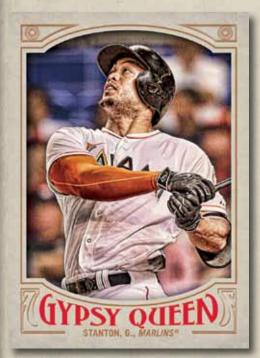

## **Base Cards**

300 of the game's veterans, rookies and retired greats.

Short-Printed Base Cards: 50 subjects.

Parallels for 100 of the base cards will include:

- Purple Paper Framed Parallel: Sequentially numbered.
- Green Paper Framed Parallel: Sequentially numbered. NEW!
- Black Paper Framed Parallel: Numbered 1/1. HOBBY ONLY
- Printing Plates: Numbered 1/1.