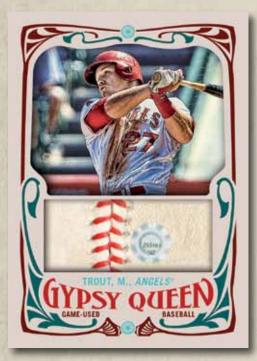

## Laces Around the League

Showcasing an oversized game-used baseball piece that includes a portion of the seams/stitches. Sequentially numbered to 5.