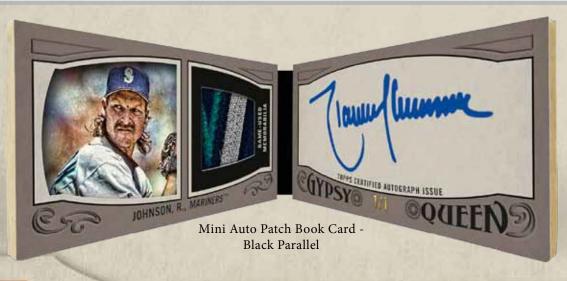

### Mini Auto Patch Book Cards

Multi-colored patch piece on one panel paired with an ON-CARD autograph on the other. Exclusive to the Hobby mini-box! Sequentially numbered. **HOBBY ONLY** 

• Black Parallel: Numbered 1/1. NEW!