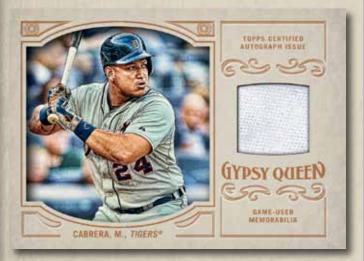

# Each Box of 2016 Topps Gypsy Queen will offer two relic cards.

Relic Card

**Relic Cards** Game-used bats and uniforms of the game's veterans and retired stars.

- Gold Parallel: Sequentially numbered.
- Red Parallel: Sequentially numbered to 5.
- Black BUTTON Parallel: featuring a game-used jersey button.
   Numbered 1/1. HOBBY ONLY