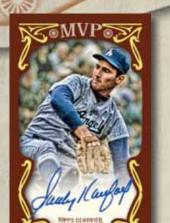

# CYPPS (IYPSY QUEEN) BASEBALL

2016

Each box of 2016 topps gypsy queen will deliver two autographed cards.

MVP Mini Autograph Card

Autographed Card

Autographed Card - Gold Parallel

## **Autographed Cards**

Featuring ON-CARD autographs of veterans, retired greats and rookies of  $MLB^{@}$ .

• Green Parallel: Sequentially numbered.

• Gold Parallel: Sequentially numbered.

• Red Parallel: Sequentially numbered to 5.