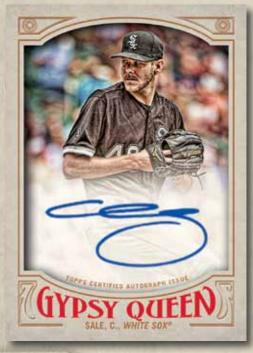

# CYPPS (IYPSY QUEEN) BASEBALL

2016

Each box of 2016 topps gypsy queen will deliver two autographed cards.

MVP Mini Autograph Card

Autographed Card

Autographed Card - Gold Parallel

## **Autographed Cards**

Featuring ON-CARD autographs of veterans, retired greats and rookies of  $MLB^{@}$ .

• Green Parallel: Sequentially numbered.

• Gold Parallel: Sequentially numbered.

• Red Parallel: Sequentially numbered to 5.