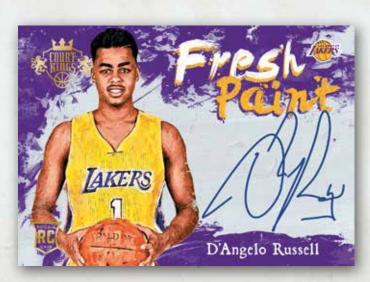

COURT KINGS IS LOADED WITH ROOKIE CONTENT! LOOK FOR ON-CARD AUTOGRAPHS OF THE TOP PICKS OF THE 2015 NBA DRAFT IN FRESH PAINT AND HEIR APPARENT!

Portraits

THE POPULAR PORTRAITS INSERT RETURNS FOR 2015-16 COURT KINGS. FIND ONE PER BOX ON AVERAGE!

THE 2015 NBA DRAFT CLASS IS LOADED WITH BRIGHT TALENT! FIND ON-CARD AUTOGRAPHS OF THE TOP ROOKIES IN FRESH PAINT AND THE RARE HEIR APPARENT AUTOGRAPH INSERT!

EVERY BOX OF COURT KINGS COMES WITH AN OVERSIZED BOX TOPPER CARD! LOOK FOR ALL-NEW CAREER PROGRESSION BOX TOPPER INSERTS AND THE HIGHLY SOUGHT-AFTER BOX TOPPER AUTOGRAPHS!