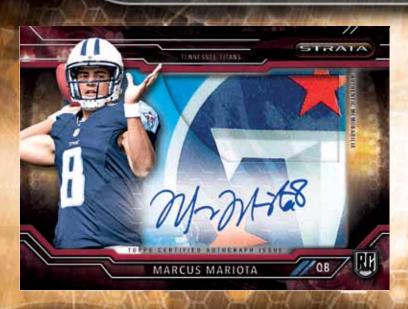

STRATA SIGNATURE PATCH CARDS: These multi-layered autograph relic cards will showcase up to 45 rookies with their on-card autographs and a jumbo relic patch. NUMBERED!

- Gold Parallel Featuring a jersey patch swatch, #'d to 25!
- Red Rivet PATCH Parallel Featuring a team logo patch and a rivet that enables the 3 different layers of the card to swivel and fan out, #'d 1/1

Strata Signature Card -Red Rivet Patch Parallel

**AUTOGRAPH RELIC CARDS** 

Strata Autograph Card - Gold Parallel

Strata Autograph Card

**STRATA AUTOGRAPHS:** Up to 50 players, including veterans and rookies, on Strata technology. **NUMBERED!** 