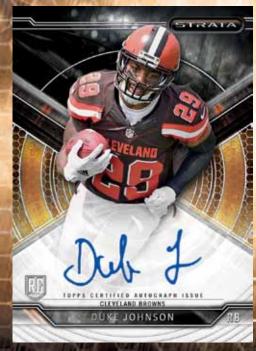

Strata Signature Card -Red Rivet Patch Parallel

**AUTOGRAPH RELIC CARDS** 

Strata Autograph Card - Gold Parallel

Strata Autograph Card

**STRATA AUTOGRAPHS:** Up to 50 players, including veterans and rookies, on Strata technology. **NUMBERED!** 

- Blue Parallel #'d
- Green Parallel #'d
- Black Parallel #'d
- Gold Parallel #'d to 25!
- Red Parallel #'d 1/1!

**AUTOGRAPH CARDS** 

Strata Signatures Card - Gold Parallel

**STRATA SIGNATURES:** The next level of autograph cards arrive, showing up to 45 players with on-card autographs on a multi-layered card. #'d

- Gold Parallel #'d to 25!
- Red Parallel #'d 1/1!

IN STORES DECEMBER 2015