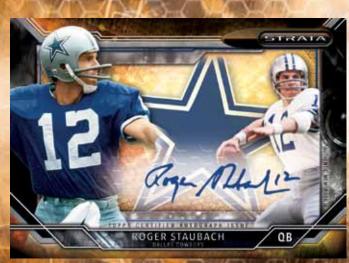

STRATA SIGNATURE PATCH CARDS: These multi-layered autograph relic cards will showcase up to 45 rookies with their on-card autographs and a jumbo relic patch. NUMBERED!

- Gold Parallel Featuring a jersey patch swatch, #'d to 25!
- Red Rivet PATCH Parallel Featuring a team logo patch and a rivet that enables the 3 different layers of the card to swivel and fan out, #'d 1/1

Strata Signature Card -Red Rivet Patch Parallel

**AUTOGRAPH RELIC CARDS** 

Strata Autograph Card - Gold Parallel

Strata Autograph Card

**STRATA AUTOGRAPHS:** Up to 50 players, including veterans and rookies, on Strata technology. **NUMBERED!** 