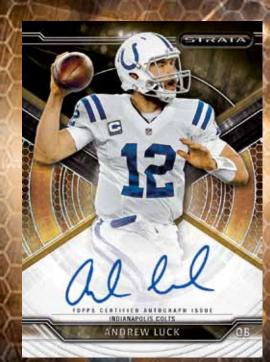

Strata Signature Card -Red Rivet Patch Parallel

**AUTOGRAPH RELIC CARDS** 

Strata Autograph Card - Gold Parallel

Strata Autograph Card

**STRATA AUTOGRAPHS:** Up to 50 players, including veterans and rookies, on Strata technology. **NUMBERED!** 

- Blue Parallel #'d
- Green Parallel #'d
- Black Parallel #'d
- Gold Parallel #'d to 25!
- Red Parallel #'d 1/1!

**AUTOGRAPH CARDS** 

Strata Signatures Card - Gold Parallel

**STRATA SIGNATURES:** The next level of autograph cards arrive, showing up to 45 players with on-card autographs on a multi-layered card. #'d

- Gold Parallel #'d to 25!
- Red Parallel #'d 1/1!

IN STORES DECEMBER 2015