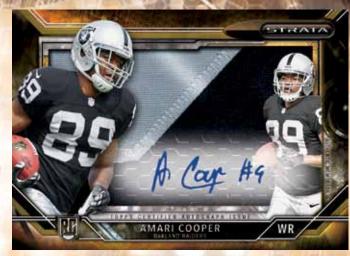

#### CLEAR CUT AUTOGRAPHED RELIC ROOKIE CARDS:

Showcasing up to 40 rookies! These cards contain the largest jumbo jersey swatch possible under a die-cut window. Each Autograph signed on-card!

- Blue Parallel #'d
- Green Parallel #'d
- Black Parallel #'d
- Gold Parallel #'d to 25!
- Red GLOVES Parallel Featuring a glove logo swatch, #'d 1/1
- Red PIGSKIN Parallel Featuring a football swatch, #'d 1/1
- Red SWOOSH Parallel Featuring a Nike Swoosh, #'d 1/1
- Red LAUNDRY TAG Parallel Featuring jersey Laundry Tag, #'d 1/1
  Red TEAM PATCH Parallel Featuring a team logo patch relic, #'d 1/1

### CLEAR CUT DUAL AUTOGRAPH PATCH BOOK CARDS:

Rookies are paired up on a book card featuring two Clear Cut Autographed Relic Cards with on-card autographs. #'d 1/1

**AUTOGRAPH RELIC CARDS** 

Strata Signature Card - Gold Parallel