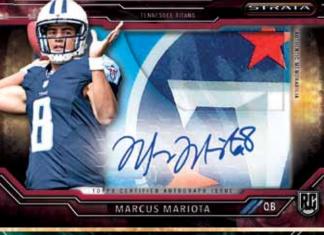

STRATA SIGNATURE PATCH CARDS: These multi-layered autograph relic cards will showcase up to 45 rookies with their on-card autographs and a jumbo relic patch. NUMBERED!

- Gold Parallel Featuring a jersey patch swatch, #'d to 25!
- Red Rivet PATCH Parallel Featuring a team logo patch and a rivet that enables the 3 different layers of the card to swivel and fan out, #'d 1/1

Strata Signature Card -Red Rivet Patch Parallel

**AUTOGRAPH RELIC CARDS** 

Strata Autograph Card - Gold Parallel

Strata Autograph Card

**STRATA AUTOGRAPHS:** Up to 50 players, including veterans and rookies, on Strata technology. **NUMBERED!** 