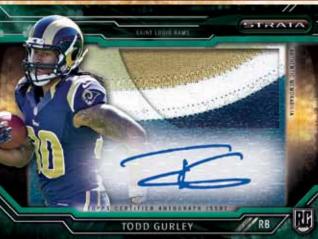

STRATA SIGNATURE PATCH CARDS: These multi-layered autograph relic cards will showcase up to 45 rookies with their on-card autographs and a jumbo relic patch. NUMBERED!

- Gold Parallel Featuring a jersey patch swatch, #'d to 25!
- Red Rivet PATCH Parallel Featuring a team logo patch and a rivet that enables the 3 different layers of the card to swivel and fan out, #'d 1/1

Strata Signature Card -Red Rivet Patch Parallel

**AUTOGRAPH RELIC CARDS** 

Strata Autograph Card - Gold Parallel

Strata Autograph Card

**STRATA AUTOGRAPHS:** Up to 50 players, including veterans and rookies, on Strata technology. **NUMBERED!** 