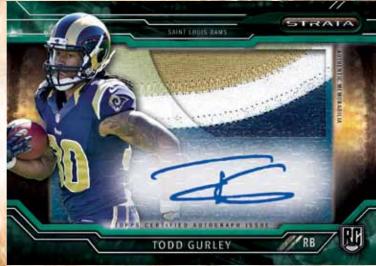

STRATA SIGNATURE PATCH CARDS: These multi-layered autograph relic cards will showcase up to 45 rookies with their on-card autographs and a jumbo relic patch. NUMBERED!

- Gold Parallel Featuring a jersey patch swatch, #'d to 25!
- Red Rivet PATCH Parallel Featuring a team logo patch and a rivet that enables the 3 different layers of the card to swivel and fan out, #'d 1/1

Strata Signature Card -Red Rivet Patch Parallel

**AUTOGRAPH RELIC CARDS** 

Strata Autograph Card - Gold Parallel

Strata Autograph Card

**STRATA AUTOGRAPHS:** Up to 50 players, including veterans and rookies, on Strata technology. **NUMBERED!** 