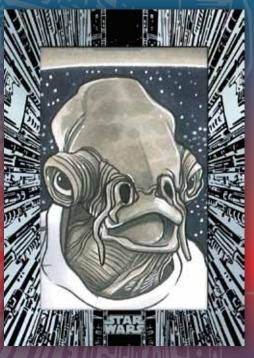

# HIGH-TEK SKETCH CARDS

SEVERAL LEVELS OF RARITY TO CHASE!

Sketch Cards in High-Tek Frame

STAR WARS HIGH-TEK!
8 CARDS PER BOX.
ONE ON-CARD AUTOGRAPH OR HIGH-TEK SKETCH CARD PER BOX!

LOOK FOR STAR WARS HIGH-TEK EXCLUSIVELY IN HOBBY SHOPS DECEMBER 2015!