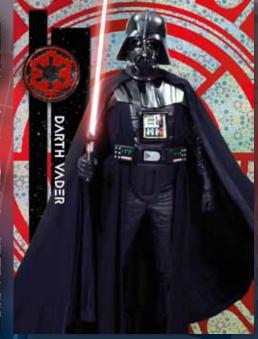

# **AUTOGRAPH CARDS**

## HI-TEK ON-CARD AUTOGRAPHS

Showcasing actors from across the Star Wars saga.

Gold Rainbow Parallel #'d to 50
Clouds Diffractor Parallel #'d to 25
Red Orbit Diffractor Parallel #'d to 5
Black Galactic Diffractor Parallel #'d to 1
Printing Proofs #'d to 1/1