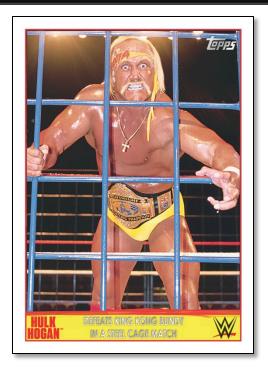

#### Extensive 190 card set

- (100) Base Cards featuring Superstars, Divas, Legends and Rookies
- (10) NXT Prospects
- (70) Crowd Chants
- (10) **Hulk Hogan Tribute** (including Gold & Red Parallels)

# The Topps WWE trading card line throughout 2015 pays tribute to one of the greatest WWE Champions in history, Hulk Hogan

<u>Hulk Hogan Tribute (1:6)</u>: 10 cards celebrating 12-time World Champion Hulk Hogan, with the remaining 30 spread over the rest of the Topps WWE trading card line in 2015 With Gold Border Parallels numbered to 10 and Red Border Parallels, 1 per subject