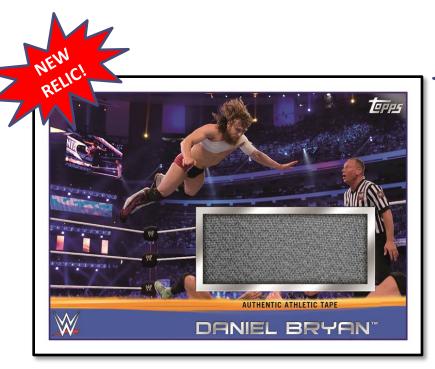

### **Strategies**

- The February launch will tie-in with WrestleMania (3/29/15) for high fan engagement
- Highlight Superstars in a new light, drive collectability, and increase collector value
- Introduce fans to the 2015 Rookie class and NXT Superstars, the WWE developmental system
- Include exciting new hits such as the all-new Athletic Tape Relics and King of the Ring Sign Relics

### **Exciting New Hits!**

- **Athletic Tape Relics**
- King of the Ring Sign Relics
- **New Autograph Signers**
- Rare Triple Autograph Parallel
- Rare Kiss Card Parallels
- Rare Championship Plate Parallels

#### **NEW Hits add value for collectors**

- Athletic Tape Relics (including Red Parallels) NEW!
- King of the Ring Sign Relics (including Red Parallels) NEW!
- Autographs (Including Black, Silver HOBBY EXCLUSIVE, Gold, Red & Printing Plate Parallels)
- Triple Autographs (including Red Parallels) **NEW!**
- Kiss Cards (including Gold & Red Parallels) NEW!
- Autographed Kiss Cards (including Red Parallels) NEW!
- Commemorative Championship Plates (including Gold & Red Parallels) NEW!
- Swatch & Mat Relics (including Gold & Red Parallels)
- Printing Plates

# NEW Athletic Tape Relics and NEW King of the Ring Sign Relics

<u>Athletic Tape Relics:</u> For the first time, athletic tape from the hottest Superstars and Divas in WWE <u>King of the Ring Sign Relics:</u> Pieces of the 1993 King of the Ring sign embedded in a card

Athletic Tape Relic

King of the Ring Sign Relic

- About the Property
- Consumer
- Product
- Launch Details