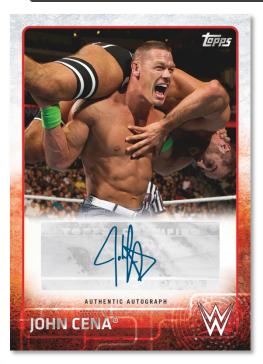

# WWE 2015 will feature Autographs, Triple Autographs and Autographed Printing Plates

**<u>Autographs:</u>** Signatures from the hottest Superstars, Divas and Legends in the WWE

**<u>Triple Autographs:</u>** Autograph cards showcasing three separate signatures

Autographed Printing Plates: Printing plates used to create the autograph cards, with

signed autograph stickers

**Autograph** 

Triple Autograph

#### Autographs Include:

- John Cena
- Seth Rollins
- Bray Wyatt
- "Rowdy" Roddy Piper

Plus these first-time Topps

WWE signers:

- Bret "Hit Man" Hart
- Paige (Rookie Card)
- Emma (Rookie Card)
- Rusev (Rookie Card)
- Eden
- George "The Animal" Steele