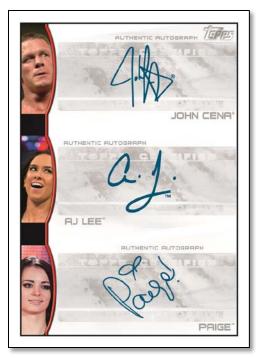

# WWE 2015 will feature Autographs, Triple Autographs and Autographed Printing Plates

**<u>Autographs:</u>** Signatures from the hottest Superstars, Divas and Legends in the WWE

**<u>Triple Autographs:</u>** Autograph cards showcasing three separate signatures

Autographed Printing Plates: Printing plates used to create the autograph cards, with

signed autograph stickers

**Autograph** 

Triple Autograph

#### Autographs Include:

- John Cena
- Seth Rollins
- Bray Wyatt
- "Rowdy" Roddy Piper

Plus these first-time Topps

WWE signers:

- Bret "Hit Man" Hart
- Paige (Rookie Card)
- Emma (Rookie Card)
- Rusev (Rookie Card)
- Eden
- George "The Animal" Steele