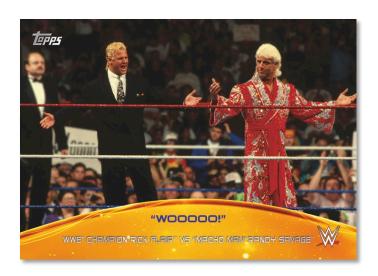

### Fan Fervor

- Capturing the excitement and experience of being at a WWE live event, insert cards feature classic crowd chants and the unforgettable moments that elicited them
- New "Fan Fervor" theme will include seven 10-card insert sets based on WWE crowd chants including "This is Awesome!", "You Still Got It!", "U-S-A!!!", "YES! YES! YES!", and 16-time World Heavyweight Champion Ric Flair's catch phrase "Wooooo!"

# WWE 2015 inserts capture Fan Fervor with NXT Prospects and Crowd Chant themes

NXT Prospect Cards (1:3): 10 of the most promising Superstars and Divas in NXT Crowd Chants (2 per pack): 7 of the best loved crowd chants, each given a 10-card subset: "One More Match!", "You Still Got It!", "U-S-A!!!", "This is Awesome!", "Oh, No!", "YES! YES! YES!" & "Woooo!"