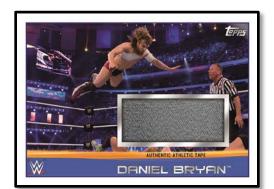

# NEW Athletic Tape Relics and NEW King of the Ring Sign Relics

<u>Athletic Tape Relics:</u> For the first time, athletic tape from the hottest Superstars and Divas in WWE <u>King of the Ring Sign Relics:</u> Pieces of the 1993 King of the Ring sign embedded in a card

Athletic Tape Relic

King of the Ring Sign Relic

- About the Property
- Consumer
- Product
- Launch Details