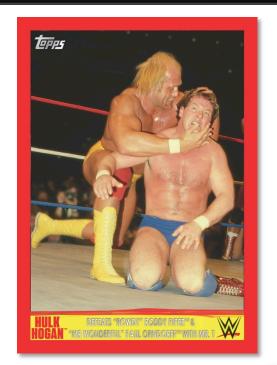

#### Extensive 190 card set

- (100) Base Cards featuring Superstars, Divas, Legends and Rookies
- (10) NXT Prospects
- (70) Crowd Chants
- (10) **Hulk Hogan Tribute** (including Gold & Red Parallels)

# The Topps WWE trading card line throughout 2015 pays tribute to one of the greatest WWE Champions in history, Hulk Hogan

<u>Hulk Hogan Tribute (1:6)</u>: 10 cards celebrating 12-time World Champion Hulk Hogan, with the remaining 30 spread over the rest of the Topps WWE trading card line in 2015 With Gold Border Parallels numbered to 10 and Red Border Parallels, 1 per subject