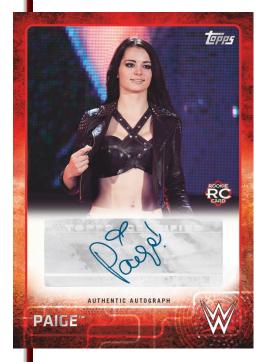

# WWE 2015 will feature Autographs, Triple Autographs and Autographed Printing Plates

**<u>Autographs:</u>** Signatures from the hottest Superstars, Divas and Legends in the WWE

**<u>Triple Autographs:</u>** Autograph cards showcasing three separate signatures

#### Autographs Include:

- John Cena
- Seth Rollins
- Bray Wyatt
- "Rowdy" Roddy Piper

Plus these first-time Topps

WWE signers:

- Bret "Hit Man" Hart
- Paige (Rookie Card)
- Emma (Rookie Card)
- Rusev (Rookie Card)
- Eden
- George "The Animal" Steele