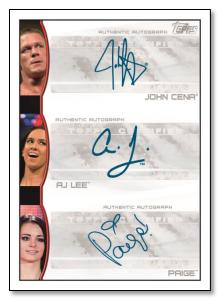

### For Hit Seekers:

Valuable Hits

Triple Autograph Card

- About the Property
- Consumer
- Product
- Launch Details

# WWE 2015 will feature Autographs, Triple Autographs and Autographed Printing Plates

**<u>Autographs:</u>** Signatures from the hottest Superstars, Divas and Legends in the WWE

**<u>Triple Autographs:</u>** Autograph cards showcasing three separate signatures

#### Autographs Include:

- John Cena
- Seth Rollins
- Bray Wyatt
- "Rowdy" Roddy Piper

Plus these first-time Topps

WWE signers:

- Bret "Hit Man" Hart
- Paige (Rookie Card)
- Emma (Rookie Card)
- Rusev (Rookie Card)
- Eden
- George "The Animal" Steele