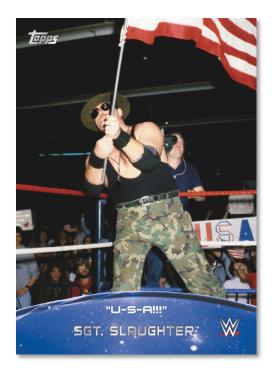

### Fan Fervor

- Capturing the excitement and experience of being at a WWE live event, insert cards feature classic crowd chants and the unforgettable moments that elicited them
- New "Fan Fervor" theme will include seven 10-card insert sets based on WWE crowd chants including "This is Awesome!", "You Still Got It!", "U-S-A!!!", "YES! YES! YES!", and 16-time World Heavyweight Champion Ric Flair's catch phrase "Wooooo!"

# WWE 2015 inserts capture Fan Fervor with NXT Prospects and Crowd Chant themes

NXT Prospect Cards (1:3): 10 of the most promising Superstars and Divas in NXT Crowd Chants (2 per pack): 7 of the best loved crowd chants, each given a 10-card subset: "One More Match!", "You Still Got It!", "U-S-A!!!", "This is Awesome!", "Oh, No!", "YES! YES! YES!" & "Woooo!"