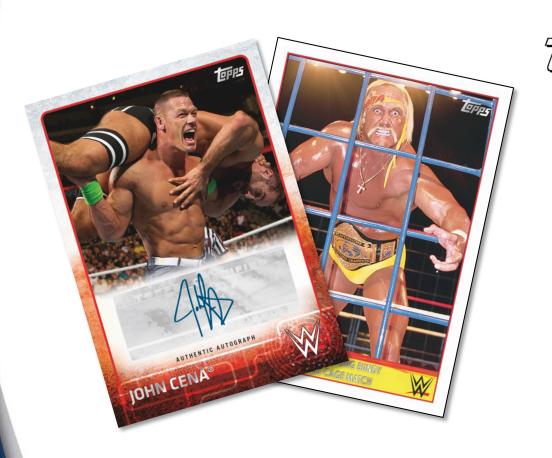

### For Hit Seekers:

Valuable Hits

Triple Autograph Card

- About the Property
- Consumer
- Product
- Launch Details

# WWE 2015 will feature Autographs, Triple Autographs and Autographed Printing Plates

**<u>Autographs:</u>** Signatures from the hottest Superstars, Divas and Legends in the WWE

**<u>Triple Autographs:</u>** Autograph cards showcasing three separate signatures

#### Autographs Include:

- John Cena
- Seth Rollins
- Bray Wyatt
- "Rowdy" Roddy Piper

Plus these first-time Topps

WWE signers:

- Bret "Hit Man" Hart
- Paige (Rookie Card)
- Emma (Rookie Card)
- Rusev (Rookie Card)
- Eden
- George "The Animal" Steele