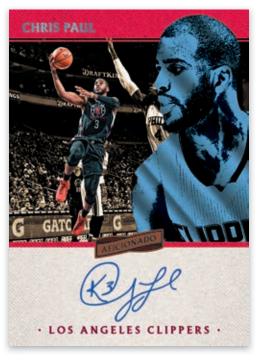

METEOR POWER SURGE SLICK PICKS

Aficionado boasts eye-opening designs and the most collectible inserts of the year!

Also look for Single and Dual Authentics memorabilia cards.

**BASE** 

**SIGNATURES** 

Signatures features a fresh look and on-card autographs!

## **SELLING POINTS**

- Aficionado features a new textured print technology!
- Designed, built, and tailored to be a true collector's product
   Aficionado showcases the most uniquely designed insert cards of the year!
- Look for one autograph and one memorabilia card in every box!
- Collect a 150-card base set, featuring the subsets Global Icons and Inducted!