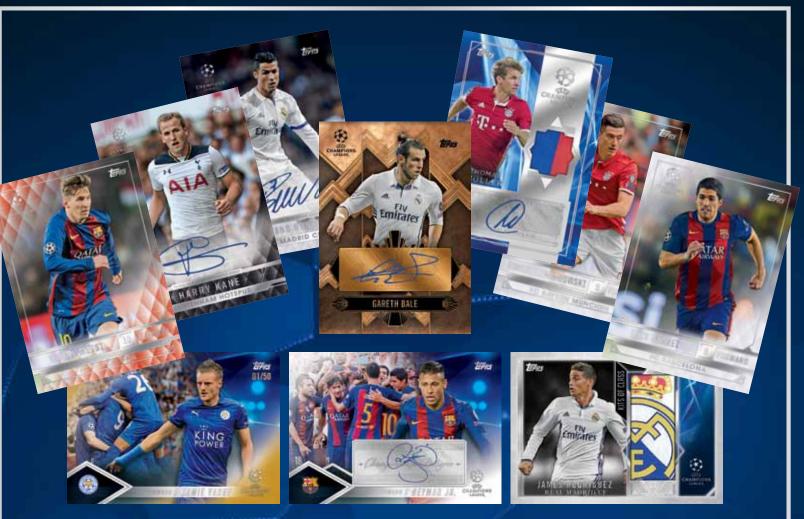

### **Topps® UEFA Champions League® Showcase** returns in 2017 to build upon its dynamic debut!

This year's release will continue to feature an extensive base set, complete with captivating imagery and colorful parallel cards of the world's best footballers. Also look for rare insert cards capturing the best of the best, as only the UEFA Champions League<sup>®</sup> can provide.

New to the 2016/17 release are memorabilia cards and autograph memorabilia cards featuring elite stars of the Premier League, Bundesliga, La Liga and Serie A, just to name a few.

2016/17 TOPPS° UEFA CHAMPIONS LEAGUE° SHOWCASE WILL ARRIVE IN FEBRUARY 2017.

Kits of Class Memorabilia Card

Autograph Memorabilia Card

2016/17 Topps® UEFA Champions League® Showcase will debut an array of new content, including two memorabilia subsets and additional low-numbered parallel cards!

- Black Parallel: sequentially numbered to 5.
- Champions Parallel: numbered 1/1.

Base Card – Red Parallel

Base Cards

2016/17 Topps® UEFA Champions League® Showcase will contain an extensive checklist of the world's most elite footballers, as only the UEFA Champions League® can provide.

Touch of Class Autograph

Champions League Autograph – Black Parallel

2016/17 Topps<sup>®</sup> UEFA Champions League<sup>®</sup> Showcase will guarantee two autograph cards per Hobby box, allowing each collector to build his/her collection of signatures of the greatest footballers on the planet.