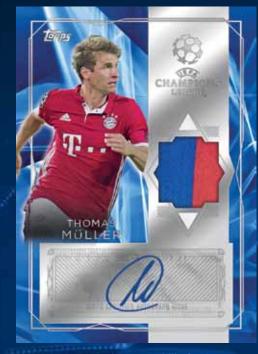

Kits of Class Memorabilia Card

Autograph Memorabilia Card

2016/17 Topps® UEFA Champions League® Showcase will debut an array of new content, including two memorabilia subsets and additional low-numbered parallel cards!

#### AUTOGRAPH MEMORABILIA CARDS NEW!

Pairing a kit memorabilia piece with an autograph. Featuring active league greats and superstars.