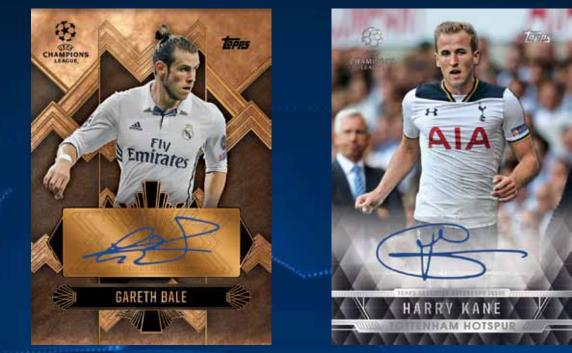

#### AUTOGRAPH MEMORABILIA CARDS NEW!

Pairing a kit memorabilia piece with an autograph. Featuring active league greats and superstars.

#### KITS OF CLASS NEW!

Showcasing an oversized memorabilia swatch from an active player's kit.

Both subsets will feature the following low-numbered parallels that showcase a multi-color memorabilia piece: