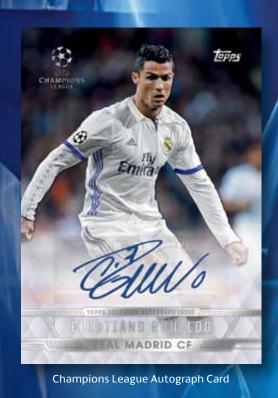

Touch of Class Autograph

Champions League Autograph – Black Parallel

2016/17 Topps<sup>®</sup> UEFA Champions League<sup>®</sup> Showcase will guarantee two autograph cards per Hobby box, allowing each collector to build his/her collection of signatures of the greatest footballers on the planet.

### **AUTOGRAPH CARDS**

#### **CHAMPIONS LEAGUE AUTOGRAPHS**

Autograph cards featuring elements from the elegant base card design.

- Gold Parallel: sequentially numbered.
- Red Parallel: sequentially numbered to 25.
- Black Parallel: sequentially numbered to 5.
- Champions Parallel: numbered 1/1.