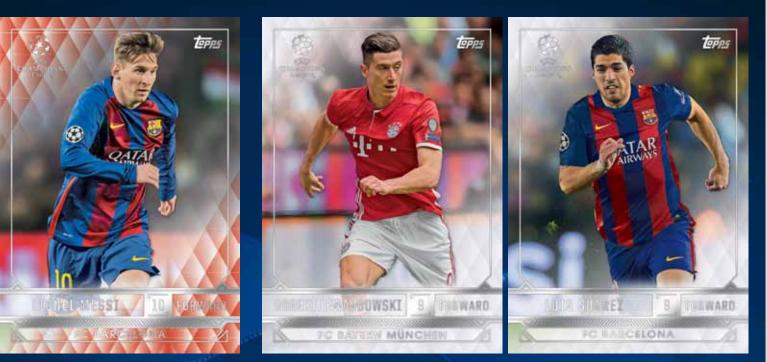

- Black Parallel: sequentially numbered to 5.
- Champions Parallel: numbered 1/1.

Base Card – Red Parallel

Base Cards

2016/17 Topps® UEFA Champions League® Showcase will contain an extensive checklist of the world's most elite footballers, as only the UEFA Champions League® can provide.

### **BASE CARDS**

#### **BASE CARDS**

Containing all of the biggest names of the league.

- Gold Parallel: sequentially numbered.
- Red Parallel: sequentially numbered to 25.
- Black Parallel: sequentially numbered to 5.
- Champions Parallel: numbered 1/1.