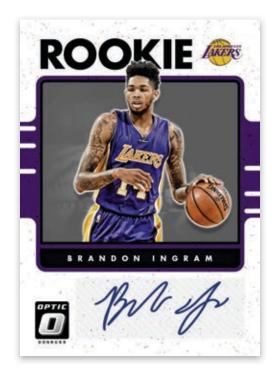

# DONRUSS OPTIC BASKETBALL

**SIGNATURE SERIES** 

**ROOKIE SIGNATURES** 

**SIGNATURE SERIES** 

Newly built just for Optic, these two autograph inserts feature the following parallels: Black #'d/1 (Retail), Blue #'d/25 (Blaster), Pink #'d/25 (Fat Pack), Green #'d/5 (Gravity Feed).