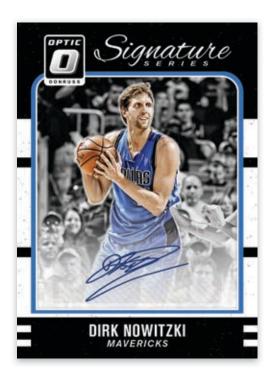

# DONRUSS OPTIC BASKETBALL

**SIGNATURE SERIES** 

**ROOKIE SIGNATURES** 

**SIGNATURE SERIES** 

Newly built just for Optic, these two autograph inserts feature the following parallels: Black #'d/1 (Retail), Blue #'d/25 (Blaster), Pink #'d/25 (Fat Pack), Green #'d/5 (Gravity Feed).