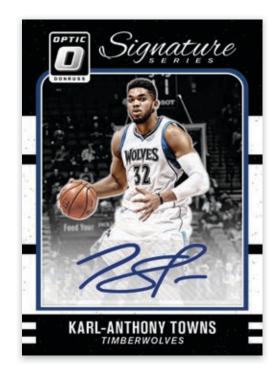

# DONRUSS OPTIC BASKETBALL

**SIGNATURE SERIES** 

**ROOKIE SIGNATURES** 

**SIGNATURE SERIES** 

Newly built just for Optic, these two autograph inserts feature the following parallels: Black #'d/1 (Retail), Blue #'d/25 (Blaster), Pink #'d/25 (Fat Pack), Green #'d/5 (Gravity Feed).