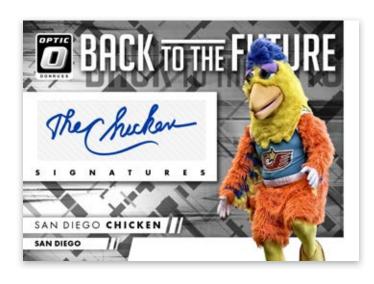

#### **BACK TO THE FUTURE**

Features current players on former teams and select retired players. Look for five parallels, including Gold, Green and Gold Vinyl #'d/10 or less!