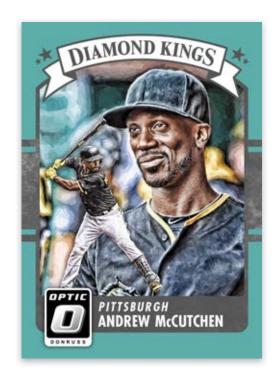

#### **DIAMOND KINGS**

Features 30 cards with one player from each team.

Look for 10 parallels, including Carolina Blue,

Black, Gold, Green and the one-of-one Gold Vinyl!