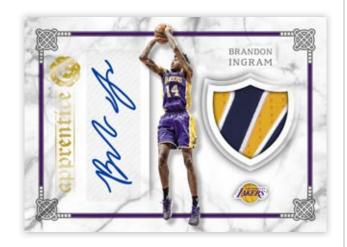

### **APPRENTICE SIGNATURE SHIELD PRIME**

Look for a player list that includes Buddy Hield, Jaylen Brown, Jamal Murray and more!