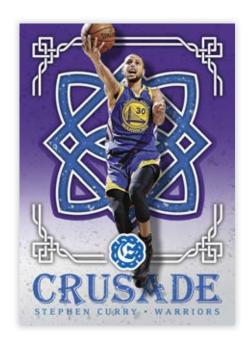

# CECE IIII

2016-17 NBA TRADING CARDS

**CRUSADE PURPLE** 

**CRUSADE GOLD** 

Crusade cards fall approximately 10 in every box. Look for base Silver, and color variations, which are sequentially numbered from 149 down to 1/1.