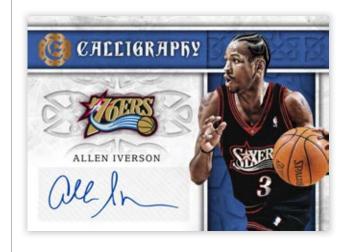

### **CALLIGRAPHY**

Calligraphy showcases the autographs of young stars from today along with some of the NBA's all-time greats!