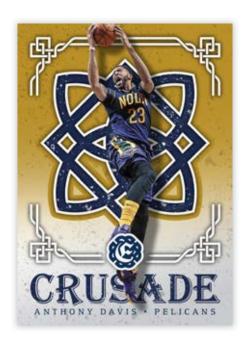

# CECE IIII

2016-17 NBA TRADING CARDS

**CRUSADE PURPLE** 

**CRUSADE GOLD** 

Crusade cards fall approximately 10 in every box. Look for base Silver, and color variations, which are sequentially numbered from 149 down to 1/1.