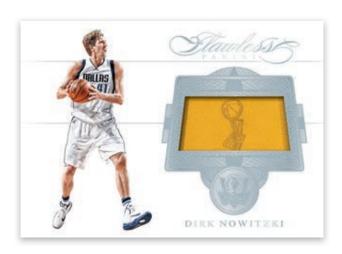

#### **CHAMPIONSHIP TAGS**

DIRK NOWITZKI

**LOGOMAN** 

STEPHEN CURRY

Originally placed on the jersey as a tribute to each individual franchise, this patch means so much more to those who have hoisted the trophy themselves.

Look for the debut of Logoman cards in Flawless!