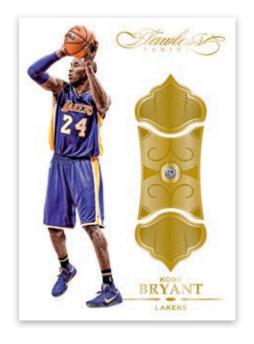

# **FLAWLESS BASKETBALL**

2015-16 NBA TRADING CARDS

**BASE** 

KOBE BRYANT

**BASE SAPPHIRE** 

KEVIN DURANT

**BASE EMERALD** 

KYRIE IRVING

Look for encapsulated precious stones in the following versions:

Base Diamond (#'d to 20), Ruby (#'d to 15), Sapphire (#'d to 10), Emerald (#'d to 5),
and the one of one Oversized Diamond!