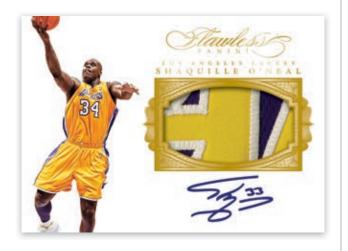

PANINI AMERICA, INC.



# **FLAWLESS BASKETBALL**

2015-16 NBA TRADING CARDS





**BASE** 

KOBE BRYANT



**BASE SAPPHIRE** 

KEVIN DURANT



**BASE EMERALD** 

KYRIE IRVING

Look for encapsulated precious stones in the following versions:

Base Diamond (#'d to 20), Ruby (#'d to 15), Sapphire (#'d to 10), Emerald (#'d to 5),
and the one of one Oversized Diamond!





#### **CHAMPIONSHIP TAGS**

DIRK NOWITZKI



**LOGOMAN** 

STEPHEN CURRY

Originally placed on the jersey as a tribute to each individual franchise, this patch means so much more to those who have hoisted the trophy themselves.

Look for the debut of Logoman cards in Flawless!









#### **PATCH AUTOGRAPHS**

SHAQUILLE O'NEAL

#### **SUPER SIGNATURES**

DWYANE WADE

#### **MOMENTOUS AUTOGRAPHED MEMORABILIA**

KRISTAPS PORZINGIS

Collect Autographs and Memorabilia from NBA greats of yesterday, today and tomorrow!



# HOBBY CONFIGURATION

- 10 CARDS PER PACK
- 1 PACKS PER BOX
- 2 BOXES PER CASE

### **BOX BREAK**

2 JEWEL CARDS1 PATCH CARD7 AUTOGRAPHS

## **SELLING POINTS**

- Look for the return of the rarest base set in the hobby! Limited to just
   20 copies, each base card contains a diamond and is sealed in a hard case.
- Each pack contains seven Autograph cards, two sealed Jewel cards, and one Jumbo Patch card.
- Every Flawless Basketball card is sequentially numbered to 25 or less!
- Find the Flawless debuts of Championship Tags and Logoman!
- Flip Saunder