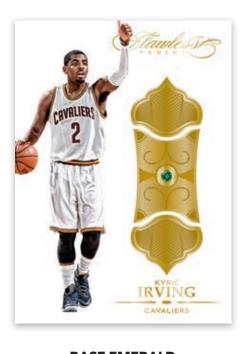

# **FLAWLESS BASKETBALL**

2015-16 NBA TRADING CARDS

**BASE** 

KOBE BRYANT

**BASE SAPPHIRE** 

KEVIN DURANT

**BASE EMERALD** 

KYRIE IRVING

Look for encapsulated precious stones in the following versions:

Base Diamond (#'d to 20), Ruby (#'d to 15), Sapphire (#'d to 10), Emerald (#'d to 5),
and the one of one Oversized Diamond!