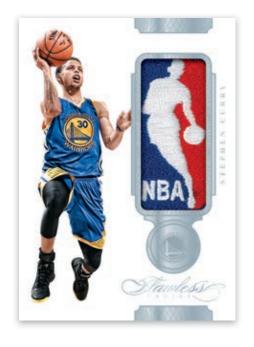

#### **CHAMPIONSHIP TAGS**

DIRK NOWITZKI

**LOGOMAN** 

STEPHEN CURRY

Originally placed on the jersey as a tribute to each individual franchise, this patch means so much more to those who have hoisted the trophy themselves.

Look for the debut of Logoman cards in Flawless!