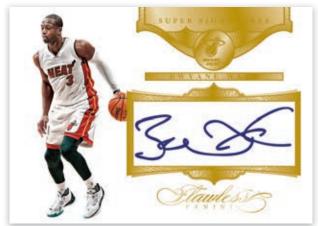

PANINI AMERICA, INC.



# **FLAWLESS BASKETBALL**

2015-16 NBA TRADING CARDS





**BASE** 

KOBE BRYANT



**BASE SAPPHIRE** 

KEVIN DURANT



**BASE EMERALD** 

KYRIE IRVING

Look for encapsulated precious stones in the following versions:

Base Diamond (#'d to 20), Ruby (#'d to 15), Sapphire (#'d to 10), Emerald (#'d to 5),
and the one of one Oversized Diamond!





#### **CHAMPIONSHIP TAGS**

DIRK NOWITZKI



**LOGOMAN** 

STEPHEN CURRY

Originally placed on the jersey as a tribute to each individual franchise, this patch means so much more to those who have hoisted the trophy themselves.

Look for the debut of Logoman cards in Flawless!









#### **PATCH AUTOGRAPHS**

SHAQUILLE O'NEAL

#### **SUPER SIGNATURES**

DWYANE WADE

#### **MOMENTOUS AUTOGRAPHED MEMORABILIA**

KRISTAPS PORZINGIS

Collect Autographs and Memorabilia from NBA greats of yesterday, today and tomorrow!



# HOBBY CONFIGURATION

- 10 CARDS PER PACK
- 1 PACKS PER BOX
- 2 BOXES PER CASE

### **BOX BREAK**

2 JEWEL CARDS1 PATCH CARD7 AUTOGRAPHS

## **SELLING POINTS**

- Look for the return of the rarest base set in the hobby! Limited to just
   20 copies, each base card contains a diamond and is sealed in a hard case.
- Each pack contains seven Autograph cards, two sealed Jewel cards, and one Jumbo Patch card.
- Every Flawless Basketball card is sequentially numbered to 25 or less!
- Find the Flawless debuts of Championship Tags and Logoman!
- Flip Saunders