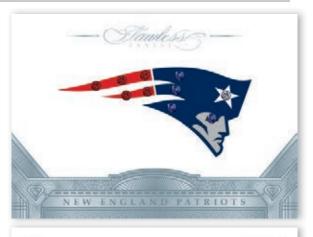

#### **TEAM GEMS**

The new Team Gems set will feature team logos with gemstones inserted into the design! This set along with the new NFL Shield gemstone cards will give every collector a true chase element.