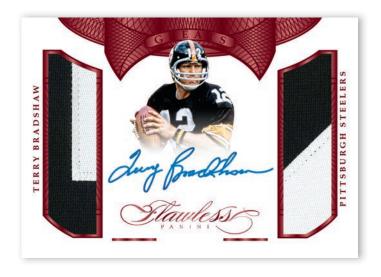

#### **GREATS PATCHES DUAL AUTOGRAPHS RUBY**

This dual-patch set also features an on card autographs from some of the greatest players to play the game. Look for players like Jim Brown, Marcus Allen, Jerry Rice, Brett Favre and more!