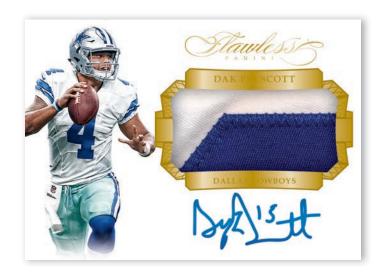

## **ROOKIE PATCHES AUTOGRAPHS GOLD**

In the Rookie Patches Autographs set, you'll find the top rookies of 2016 on signed patch cards.