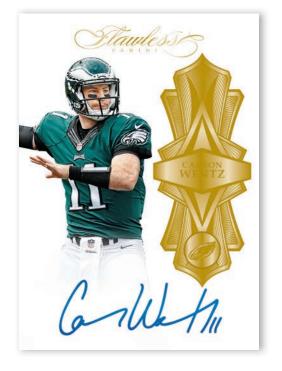

## **ROOKIE INSCRIPTIONS**

Look for some of the best rookies that 2016 has to offer. Each will be signed on card and feature players like Carson Wentz, Ezekiel Elliott, Dak Prescott and more.