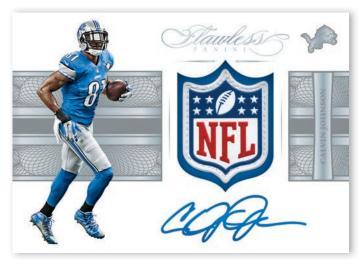

## **SHIELD SIGNATURES**

New for 2016, Shield Signatures along with the Symbolic Signatures parallel will feature NFL Shields and brand logo 1-of-1's.