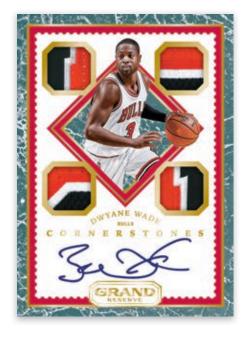

### LEGENDARY CORNERSTONES ONYX

On average, every box of Grand Reserve delivers one Cornerstones jersey autograph card! Look for rookies, veterans and legends of the game in this insert that features four memorabilia swatches and an on-card autograph. Cornerstones has four unique parallels: Quartz, Granite, Marble & Onyx. All Cornerstones cards are numbered to 99 or less!

**CORNERSTONES MARBLE** 

© 2017 Panini America, Inc. © 2017 NBA Properties, Inc. All Rights Reserved. Printed in the USA. All information is accurate at the time of posting – content is subject to change. Card images are solely for the purpose of design display. Actual images used on cards to be determined.