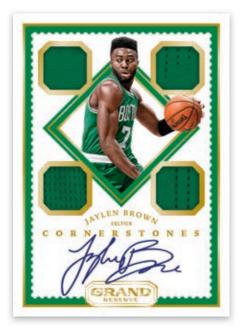

### LEGENDARY CORNERSTONES ONYX

On average, every box of Grand Reserve delivers one Cornerstones jersey autograph card! Look for rookies, veterans and legends of the game in this insert that features four memorabilia swatches and an on-card autograph. Cornerstones has four unique parallels: Quartz, Granite, Marble & Onyx. All Cornerstones cards are numbered to 99 or less!

**CORNERSTONES MARBLE** 

© 2017 Panini America, Inc. © 2017 NBA Properties, Inc. All Rights Reserved. Printed in the USA. All information is accurate at the time of posting – content is subject to change. Card images are solely for the purpose of design display. Actual images used on cards to be determined.