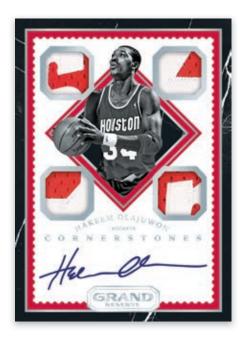

### LEGENDARY CORNERSTONES ONYX

On average, every box of Grand Reserve delivers one Cornerstones jersey autograph card! Look for rookies, veterans and legends of the game in this insert that features four memorabilia swatches and an on-card autograph. Cornerstones has four unique parallels: Quartz, Granite, Marble & Onyx. All Cornerstones cards are numbered to 99 or less!

**CORNERSTONES MARBLE** 

© 2017 Panini America, Inc. © 2017 NBA Properties, Inc. All Rights Reserved. Printed in the USA. All information is accurate at the time of posting – content is subject to change. Card images are solely for the purpose of design display. Actual images used on cards to be determined.