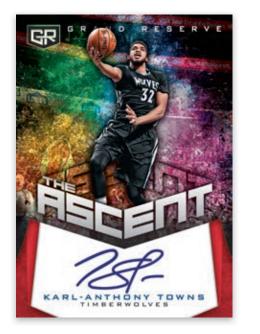

#### THE ASCENT

**ONE-OF-A-KIND** 

**UPPER TIER SIGNATURES** 

Grand Reserve is loaded with unique on-card autographs!

Find the vivid design of The Ascent, the best of the NBA in Upper Tier Signatures, and the true 1-of-1 insert One-of-a-Kind!