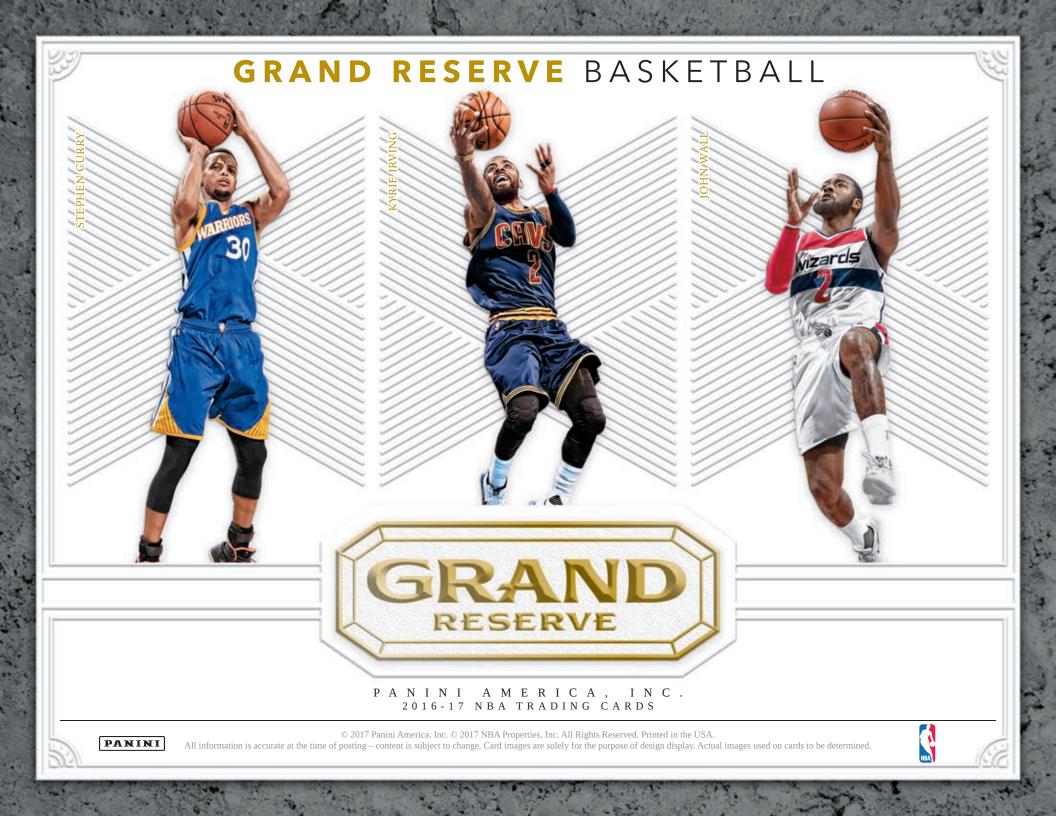

## **GRAND RESERVE** BASKETBALL



**ROOKIE CORNERSTONES** 





### LEGENDARY CORNERSTONES ONYX

On average, every box of Grand Reserve delivers one Cornerstones jersey autograph card! Look for rookies, veterans and legends of the game in this insert that features four memorabilia swatches and an on-card autograph. Cornerstones has four unique parallels: Quartz, Granite, Marble & Onyx. All Cornerstones cards are numbered to 99 or less!

**CORNERSTONES MARBLE** 



© 2017 Panini America, Inc. © 2017 NBA Properties, Inc. All Rights Reserved. Printed in the USA. All information is accurate at the time of posting – content is subject to change. Card images are solely for the purpose of design display. Actual images used on cards to be determined.

## **GRAND RESERVE** BASKETBALL

#### 2016-