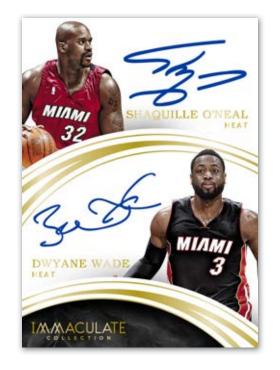

### **CHRISTMAS DAY**

Exclusive to Immaculate Basketball is the Christmas Day memorabilia insert!

**TRIO AUTOGRAPHS** 

**QUAD AUTOGRAPHS** 

Look for the Dual, Triple, and Quadruple Autograph sets!

**PREMIUM PATCH AUTOGRAPHS** 

# **SELLING POINTS**

- Every box of Immaculate Basketball offers 5 autograph or memorabilia cards per box!
- Look for exclusive content such as the Christmas Day insert with memorabilia worn by the players on December 25, 2015.
- Get a piece of the sneakers worn by some of the league's best with the Sneak Peek, Sole of the Game, and Sneaker Swatches sets!
- Find Rookie Patch Autographs of the NBA's best rookies from this season, including Karl-Anthony Towns, D'Angelo Russell, Kristaps Porzingis, and Jahlil Okafor!
- Coming back to Immaculate Collection are our Dual, Triple, and Quadruple on-card autograph cards! Look for autograph combinations of the league's finest!