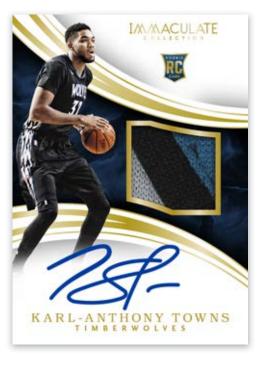

**ROOKIE PATCH AUTOGRAPHS** 

Every box of Immaculate Basketball offers 5 autograph or memorabilia cards per box.

# **SELLING POINTS**

- Every box of Immaculate Basketball offers 5 autograph or memorabilia cards per box!
- Look for exclusive content such as the Christmas Day insert with memorabilia worn by the players on December 25, 2015.
- Get a piece of the sneakers worn by some of the league's best with the Sneak Peek, Sole of the Game, and Sneaker Swatches sets!
- Find Rookie Patch Autographs of the NBA's best rookies from this season, including Karl-Anthony Towns, D'Angelo Russell, Kristaps Porzingis, and Jahlil Okafor!
- Coming back to Immaculate Collection are our Dual, Triple, and Quadruple on-card autograph cards! Look for autograph combinations of the league's finest!