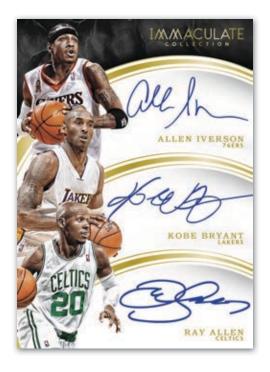

### **CHRISTMAS DAY**

Exclusive to Immaculate Basketball is the Christmas Day memorabilia insert!

**TRIO AUTOGRAPHS** 

**QUAD AUTOGRAPHS** 

Look for the Dual, Triple, and Quadruple Autograph sets!

**PREMIUM PATCH AUTOGRAPHS** 

# **SELLING POINTS**

- Every box of Immaculate Basketball offers 5 autograph or memorabilia cards per box!
- Look for exclusive content such as the Christmas Day insert with memorabilia worn by the players on December 25, 2015.
- Get a piece of the sneakers worn by some of the league's best with the Sneak Peek, Sole of the Game, and Sneaker Swatches sets!
- Find Rookie Patch Autographs of the NBA's best rookies from this season, including Karl-Anthony Towns, D'Angelo Russell, Kristaps Porzingis, and Jahlil Okafor!
- Coming back to Immaculate Collection are our Dual, Triple, and Quadruple on-card autograph cards! Look for autograph combinations of the league's finest!