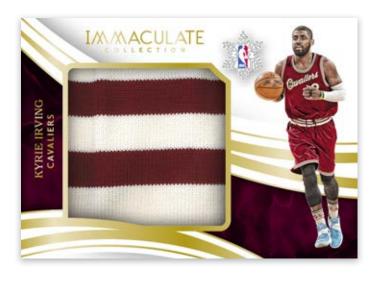

### **CHRISTMAS DAY**

Exclusive to Immaculate Basketball is the Christmas Day memorabilia insert!

**TRIO AUTOGRAPHS** 

**QUAD AUTOGRAPHS** 

Look for the Dual, Triple, and Quadruple Autograph sets!

**PREMIUM PATCH AUTOGRAPHS** 