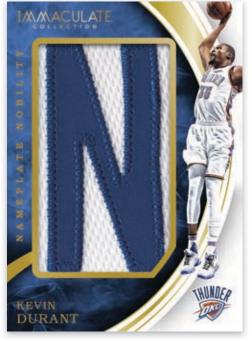

**ROOKIE PATCH AUTOGRAPHS** 

Every box of Immaculate Basketball offers 5 autograph or memorabilia cards per box.