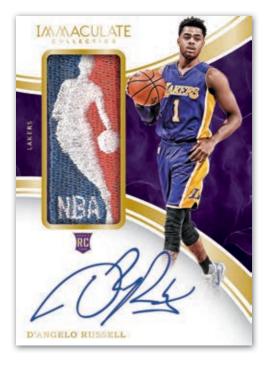

### **ROOKIE LOGOMAN AUTOGRAPHS**

Look out for the hottest rookies in the game in Rookie Logoman Autographs numbered to 1!

**ROOKIE PATCH AUTOGRAPHS** 

Every box of Immaculate Basketball offers 5 autograph or memorabilia cards per box.