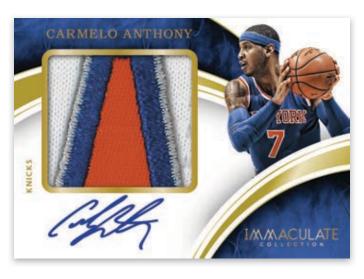

### **CHRISTMAS DAY**

Exclusive to Immaculate Basketball is the Christmas Day memorabilia insert!

**TRIO AUTOGRAPHS** 

**QUAD AUTOGRAPHS** 

Look for the Dual, Triple, and Quadruple Autograph sets!

**PREMIUM PATCH AUTOGRAPHS** 