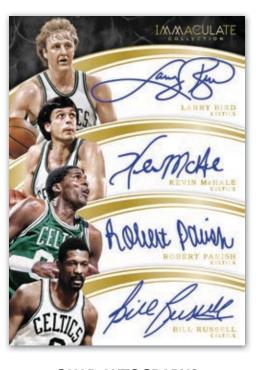

### **CHRISTMAS DAY**

Exclusive to Immaculate Basketball is the Christmas Day memorabilia insert!

**TRIO AUTOGRAPHS** 

**QUAD AUTOGRAPHS** 

Look for the Dual, Triple, and Quadruple Autograph sets!

**PREMIUM PATCH AUTOGRAPHS** 

# **SELLING POINTS**

- Every box of Immaculate Basketball offers 5 autograph or memorabilia cards per box!
- Look for exclusive content such as the Christmas Day insert with memorabilia worn by the players on December 25, 2015.
- Get a piece of the sneakers worn by some of the league's best with the Sneak Peek, Sole of the Game, and Sneaker Swatches sets!
- Find Rookie Patch Autographs of the NBA's best rookies from this season, including Karl-Anthony Towns, D'Angelo Russell, Kristaps Porzingis, and Jahlil Okafor!
- Coming back to Immaculate Collection are our Dual, Triple, and Quadruple on-card autograph cards! Look for autograph combinations of the league's finest!