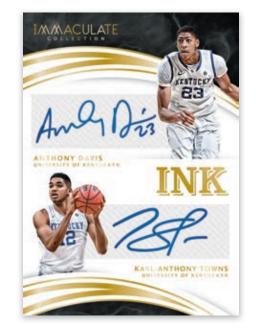

#### **IMMACULATE INK COMBOS**

Dynamic combos from the same University are paired up in Immaculate Ink Combos, including Kentucky's Anthony Davis and Karl-Anthony Towns.

# **SELLING POINTS**

- Immaculate Collegiate Basketball delivers a slam dunk with on-card autos from today's hottest rookies and yesterday's hard court legends.
- Immaculate Ink Combos features dual autographs from past collegiate superstars from the same alma mater.
- Look for full-sized memorabilia cards that feature swatches from RPS Caps and Shoes. Sneak Peek version features soles from player-worn shoes.
- Pull on-card autos from the top 2016 rookies in Rookie Autographs and Patch Autographs.
- Sports Variations features on-card autos from the biggest names in college football, basketball and baseball with a memorabilia version, sequentially #'d/99 or less.