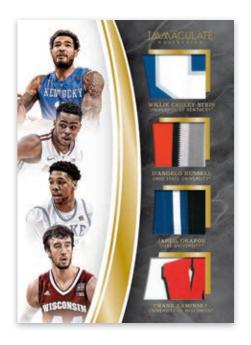

#### **IMMACULATE QUADS**

Immaculate Quads can match four alumni from the same school as well as four former college basketball superstars. Brand Logo versions are numbered to 1.