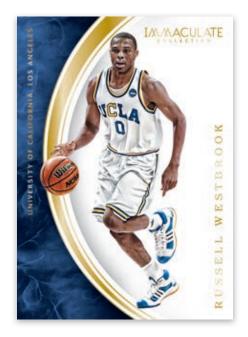

#### BASE

40-card base set highlights the NBA's best players in their college uniforms.