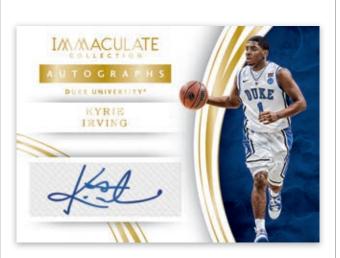

## AUTOGRAPHS

Look for autographs from the greatest basketball players of all time. Platinum versions are numbered to 1.