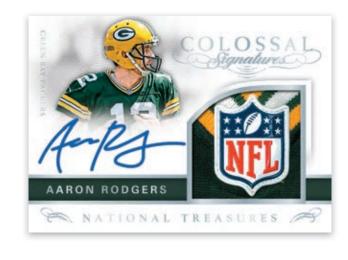

#### **COLOSSAL NFL SHIELD SIGNATURES**

Collect Veteran, Retired and Rookies in Colossal Signatures, Veteran Treasures, and Material Signatures including Laundry Tags, Brand Logos, and one-of-one NFL Shields.