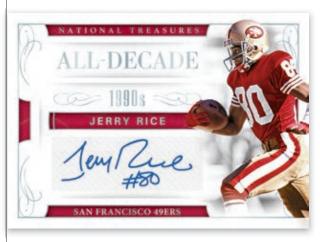

#### **ALL-DECADE SIGNATURES**

Look for the All-Decade Signatures and All-Decade Memorabilia sets, featuring star studded legends and current veterans all numbered to 99 or less!