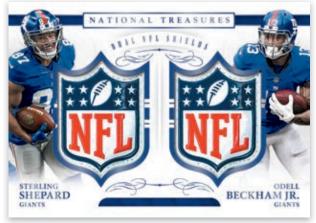

#### **NFL SHIELDS DUAL**

Collect exceptional memorabilia cards in the Colossal Pro Bowl Materials, NFL Shields Dual, Captains Patch, and Treasure Chest Booklets insert sets!