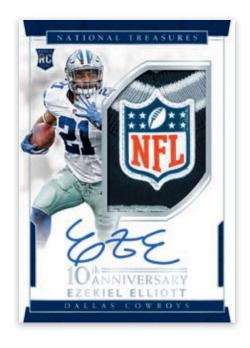

#### 10TH ANNIVERSARY ROOKIE AUTOGRAPH PATCH

Chase the new 10th Anniversary

Rookie Autograph Patch printed on acetate
and numbered to 10 and one-of-one

NFL Shield variations from the 2016 RPS!