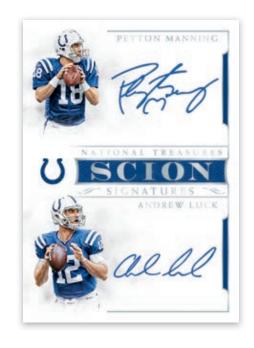

#### **SCION SIGNATURES**

Look for Scion Signatures featuring on-card dual signatures of past and present NFL stars, all numbered to 10 or less!