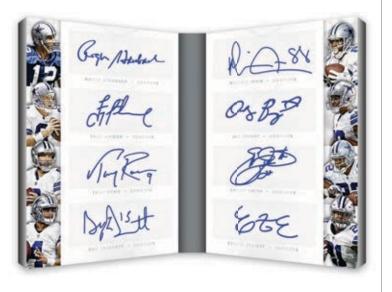

#### **TREASURED SIGNATURES**

Find Treasured Signatures and Treasure Chest Signatures featuring 8 and 12 autographs per card, all numbered to 5 or less!

#### **GRIDIRON GRAPHS BOOKLET**

Find on-card booklet signatures featuring the stars of the gridiron!
Sequentially numbered to 10 or less!