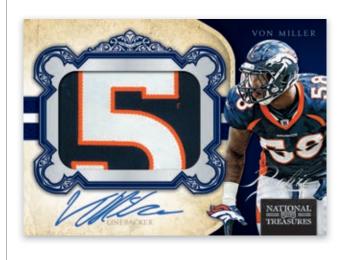

#### **ROOKIE AUTOGRAPH PATCH**

Hunt for On-Card National Treasures
Rookie Autograph Patches with jumbo prime
swatches all sequentially numbered to 99.
Collect the Brand Logo, Jersey Number and
one-of-one NFL Shield parallels!