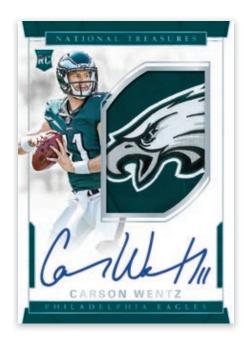

#### **ROOKIE AUTOGRAPH PATCH**

Hunt for On-Card National Treasures
Rookie Autograph Patches with jumbo prime
swatches all sequentially numbered to 99.
Collect the Brand Logo, Jersey Number and
one-of-one NFL Shield parallels!