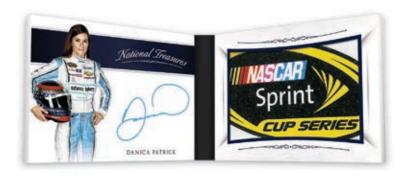

# JUMBO FIRESUIT PATCH SIGNATURE BOOKLET

Find loads of Firesuit Patches paired with signatures of these booklet cards, featuring some of the top drivers in NASCAR.

# **SELLING POINTS**

- Find one Booklet card in every box, including those containing full sponsor patches along with a signature and 6-8 signatures booklets and others.
- Look for on-card Signature Firesuit Materials and Signature Sheet Metal Materials.
- Chase Signature Dual Materials and Signature Quad Materials, which feature multiple types of race-used swatches along with an on-card autograph.
- Look for Legendary Signatures, which include first-time signers Mike Helton and Brian France Jr.
- Find the Jumbo Firesuit Patch Booklets, featuring legendary driver
   Dale Earnhardt.