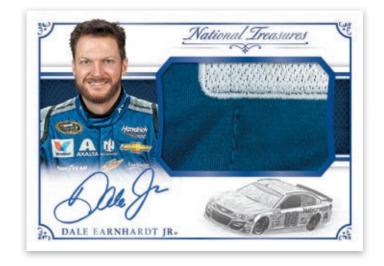

# **FIRESUIT MATERIALS**

Find these unique firesuit materials for the best drivers the sport has to offer.

# **SELLING POINTS**

- Find one Booklet card in every box, including those containing full sponsor patches along with a signature and 6-8 signatures booklets and others.
- Look for on-card Signature Firesuit Materials and Signature Sheet Metal Materials.
- Chase Signature Dual Materials and Signature Quad Materials, which feature multiple types of race-used swatches along with an on-card autograph.
- Look for Legendary Signatures, which include first-time signers Mike Helton and Brian France Jr.
- Find the Jumbo Firesuit Patch Booklets, featuring legendary driver
   Dale Earnhardt.