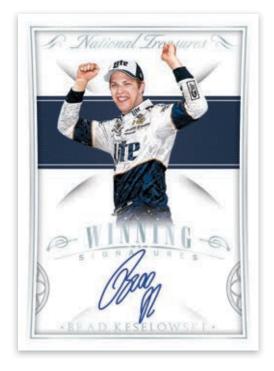

# **WINNING SIGNATURES**

This insert features autographs from winning drivers who have made a trip or two to victory lane.