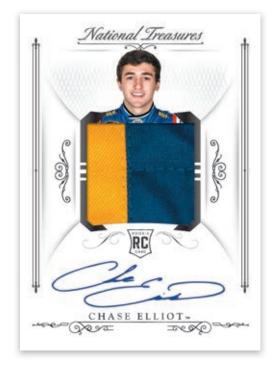

# **ROOKIE SIGNATURE MATERIALS BLACK**

Find these NASCAR Sunoco Rookie of the Year Rookie Cards that contain a swatch of race-used material along with an autograph.

#### **SIGNATURE QUAD MATERIALS SILVER**

On these quad material cards you'll find multiple types of race-used materials - firesuits, sheet metal, tires, gloves, shoes and more.