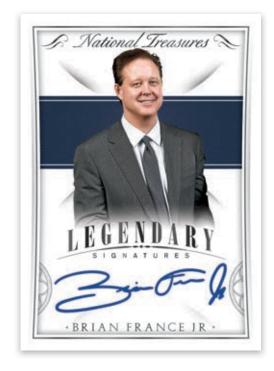

# **LEGENDARY SIGNATURES BLACK**

Look for first-time signers, Mike Helton, Brian France Jr., along with other legendary signatures from the sport.