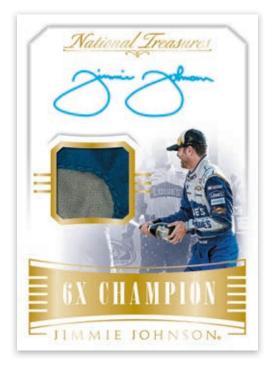

# **CHAMPIONSHIP SIGNATURE THREADS GOLD**

Chase these championship winning drivers' cards that have swatches of firesuit and an autograph.

# **FIRESUIT MATERIALS**

Find these unique firesuit materials for the best drivers the sport has to offer.