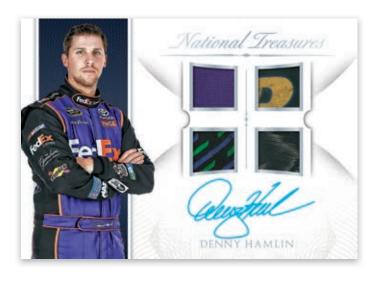

#### **SIGNATURE QUAD MATERIALS SILVER**

On these quad material cards you'll find multiple types of race-used materials - firesuits, sheet metal, tires, gloves, shoes and more.