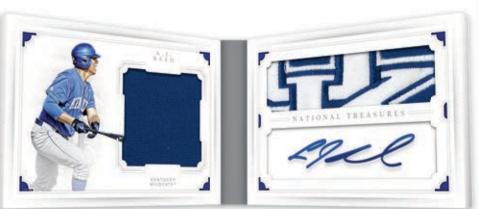

#### **COMBO PLAYER SIGNATURE PRIME BOOKLETS**

Combo Player Signature Prime Booklet Team Logo features a booklet that combine an autograph and team logo from this year's top rookies!