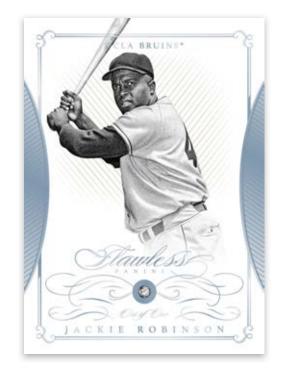

#### **FLAWLESS DIAMOND**

Jewel base set includes Ruby, Sapphire and Emerald seq.#'d/20 or less with Flawless Parallel Diamond #'d/1!