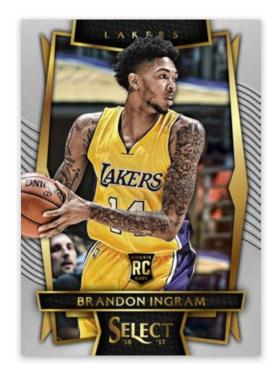

## SELECT BASKETBALL

**BASE SET - CONCOURSE** 

BASE SET - COURTSIDE TIE-DYE PRIZM

Collect the base set in as many ways as you want. Cards 1-300 feature three tiers, Concourse, Premier Level, and Courtside. Look for multiple parallels of each tier.