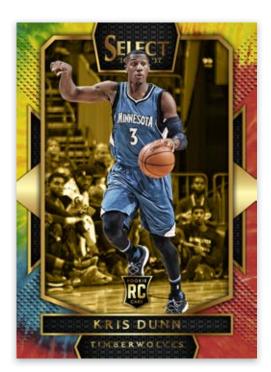

## SELECT BASKETBALL

**BASE SET - CONCOURSE** 

BASE SET - COURTSIDE TIE-DYE PRIZM

Collect the base set in as many ways as you want. Cards 1-300 feature three tiers, Concourse, Premier Level, and Courtside. Look for multiple parallels of each tier.