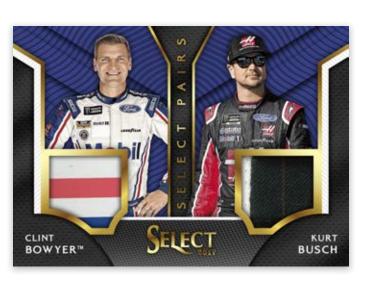

#### **SELECT PAIRS BLUE PRIZM**

These memorabilia cards feature dual swatches of race-used materials.

- \* Blue Prizms: #'d/199 or less
- \* Red Prizms: #'d/99 or less
- \* Gold Prizms: #'d/10 or less
- \* Checkered Flag Prizms: #'d/1

The Clint Bowyer™, Stewart-Haas Racing® and #14® are registered trademarks of Stewart-Haas Racing and are used under license. Mobil 1, Mobil "Pegasus" and the Flying Red Horse Mobil, Mobil 1 and the Pegasus design are registered trademarks of Exxon Mobil Corporation or one of its subsidiaries.

The Kurt Busch, name, likeness and signature, are used under license from Kurt Busch, Inc. The Stewart-Haas Racing® logo and the #41 Haas Automation race car are trademarks of Stewart-Haas Racing and are used under license. HAAS is a trademark of Haas Automation Inc., used under license.