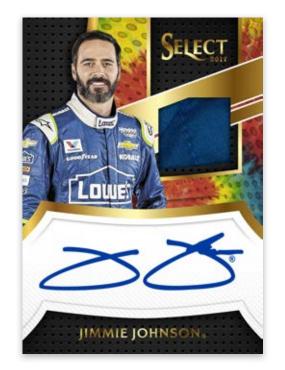

#### SIGNATURE SWATCHES DUALS GOLD PRIZMS

These on-card autographs feature 2 swatches of race-used materials.

- \* White Prizms: #'d/50 or less
- \* Tie-Dye Prizms: #'d/24 or less
- \* Gold Prizms: #'d/10 or less
- \* Checkered Flag Prizms: #'d/1

Jimmie Johnson® © 2017 JRM Licensing, LLC. The name, likeness and signature of Jimmie Johnson and the likeness of the #48 Lowe's® Chevrolet SS are used under license granted by JRM Licensing, LLC.

© 2017 JRM Licensing, LLC. The name, likeness and signature of Chase Elliott and the likeness of the #24 NAPA Chevrolet SS, and other related trademarks and copyrights used under license granted by JRM Licensing, LLC. The NAPA logo is a registered trademark of National Automotive Parts Association National Headquarters. The name, likeness, signature of Kevin Harvick, and the Kevin Harvick, Incorporated, Jogo are registered trademarks of Kevin Harvick, Incorporated, and are used under license from Kevin Harvick, Incorporated. The Stewart-Haas Racing® and #4® are trademarks of Stewart-Haas Racing and are used under license. "JIMMY JOHN'S", the "JIMMY JOHN'S JJ GOURMET SANDWICHES" Logo and the colors black, white and red are the trademarks of Jimmy John's Franchise, LLC. © Jimmy John's Franchise, LLC 2017.