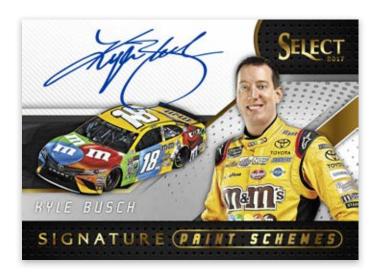

#### SIGNATURE PAINT SCHEMES

Signature Paint Schemes features on-card autographs paired with images from the most iconic paint schemes in NASCAR.

\* Blue Prizms: #'d/199 or less

\* Red Prizms: #'d/99 or less

"Kyle Busch®" and "#18®" licensed under authority of Joe Gibbs Racing, Huntersville, NC. ®/TM/© Mars, Inc. and its affiliates. Used under license 2017. Visit www. mms.com. "Toyota trademarks used with permission."