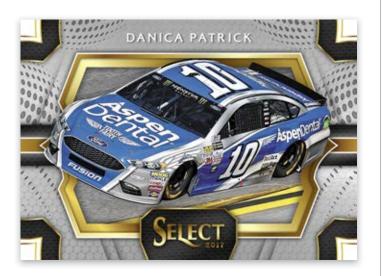

© 2017 JRM Licensing, LLC. The name, likeness and signature of Dale Earnhardt, Jr. and the likeness of the #88 Nationwide® Chevrolet SS are used under license granted by JRM Licensing, LLC. Nationwide, the Nationwide N and Eagle, and Nationwide is on your side are service marks of Nationwide Mutual Insurance Company. The Danica Patrick, name, likeness and signature, the Stewart-Haas Racing® logo and the #10® Aspen Dental® race car are trademarks of Stewart-Haas Racing and are used under license. © Aspen Dental, all rights reserved.