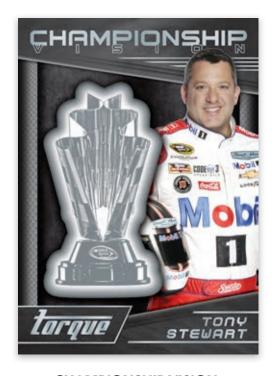

#### **CHAMPIONSHIP VISION**

These Championship Vision cards feature a die-cut championship trophy printed on acetate along with a holographic-framed border. The set includes drivers who have won championships.