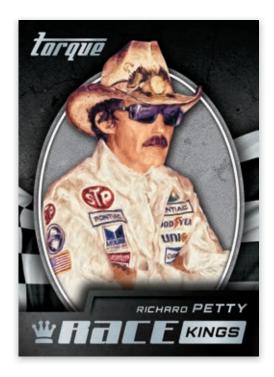

#### **RACE KINGS**

Who else would you expect to lead off this set of Race Kings, none other than The King. These cards follow the Diamond Kings heritage and feature the top drivers with a painted look.