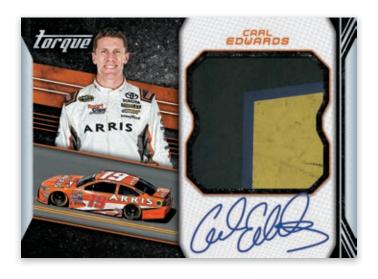

# **JUMBO PATCH SIGNATURES**

Look for oversized patches teamed up with an autograph of some of the hottest drivers in the sport.

# **SELLING POINTS**

- Torque is brand new for 2016.
- Look for 5 hits per box, including at least 3 autographs and 2 memorabilia cards.
- All signatures are on-card autographs!
- Look for Jumbo Memorabilia Signatures, Combo Material Signatures and the always-popular Silhouette Signatures, featuring race-used memorabilia and an autograph from the top drivers.
- Find Championship Vision, Winning Vision, Superstar Vision and Clear Vision cards, featuring the top drivers from NASCAR's past and present.