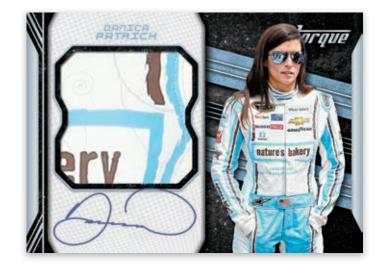

# **COMBO MATERIALS SIGNATURES**

Find multiple types of race-used material swatches like gloves, shoes, firesuits, tires and sheet metal paired up with an autograph.

# **SELLING POINTS**

- Torque is brand new for 2016.
- Look for 5 hits per box, including at least 3 autographs and 2 memorabilia cards.
- All signatures are on-card autographs!
- Look for Jumbo Memorabilia Signatures, Combo Material Signatures and the always-popular Silhouette Signatures, featuring race-used memorabilia and an autograph from the top drivers.
- Find Championship Vision, Winning Vision, Superstar Vision and Clear Vision cards, featuring the top drivers from NASCAR's past and present.