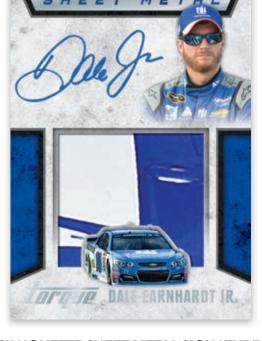

# **SILHOUETTE SHEET METAL SIGNATURES**

Look for the popular Silhouettes design, featuring a swatch of sheet metal along with an autograph.

\*Base version - #'d/499 or less

\*Blue - #'d/99 or less

\*Red - #'d/49 or less

\*Green - #'d/25 or less

\*Purple - #'d/10 or less

# **SELLING POINTS**

- Torque is brand new for 2016.
- Look for 5 hits per box, including at least 3 autographs and 2 memorabilia cards.
- All signatures are on-card autographs!
- Look for Jumbo Memorabilia Signatures, Combo Material Signatures and the always-popular Silhouette Signatures, featuring race-used memorabilia and an autograph from the top drivers.
- Find Championship Vision, Winning Vision, Superstar Vision and Clear Vision cards, featuring the top drivers from NASCAR's past and present.