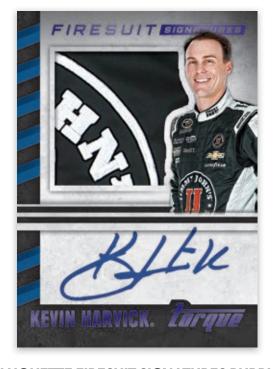

# **COMBO MATERIALS SIGNATURES**

Find multiple types of race-used material swatches like gloves, shoes, firesuits, tires and sheet metal paired up with an autograph.

# **SELLING POINTS**

- Torque is brand new for 2016.
- Look for 5 hits per box, including at least 3 autographs and 2 memorabilia cards.
- All signatures are on-card autographs!
- Look for Jumbo Memorabilia Signatures, Combo Material Signatures and the always-popular Silhouette Signatures, featuring race-used memorabilia and an autograph from the top drivers.
- Find Championship Vision, Winning Vision, Superstar Vision and Clear Vision cards, featuring the top drivers from NASCAR's past and present.