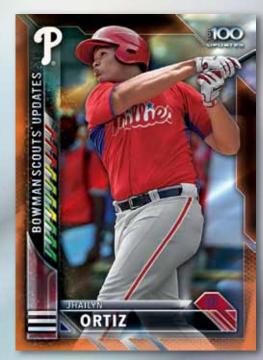

### **Bowman Scouts' Updates**

The biggest prospects who have made waves within the prospecting community with their 2016 performances. 6 PER VENDING BOX!

- · Blue Refractor: sequentially numbered.
- Gold Refractor: sequentially numbered.
- Orange Refractor: sequentially numbered to 25.
- SuperFractor: numbered 1/1.
- Additionally, look for low-numbered autograph variations!

Select Vending Boxes will also feature Prospect Orange Shimmer Refractor Hot Packs! **VENDING BOX EXCLUSIVE!** 

Bowman Scouts' Updates - Orange Refractor

ENJOY THE NEWLY CONFIGURED
2016 BOWMAN CHROME BASEBALL
VENDING BOX IN SEPTEMBER 2016!