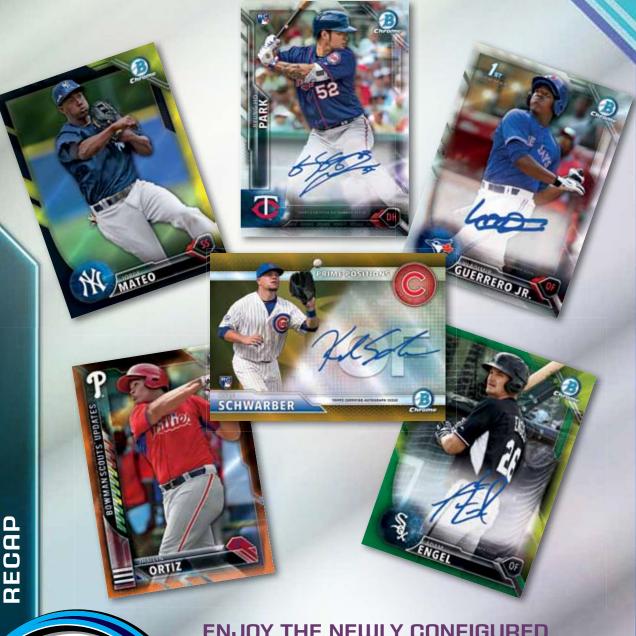

# 2016 BOWMAN® CHROME BASEBALL

The Bowman® Chrome brand has been reconfigured ahead of its highly anticipated 2016 release. This year, a unique **VENDING BOX** will be relaunched!

Each 80-card Vending Box of 2016 Bowman Chrome Baseball will contain:

- 3 Autograph Cards
- 33 Base Cards from 2016 Bowman Baseball, printed on chrome technology **VENDING BOX EXCLUSIVE!** 
  - o Complete your chrome Base Card sets of 2016 Bowman!
- 33 Bowman Chrome Prospect Cards
  - o Build your 100-card Bowman Chrome Prospect set!
- 5 Bowman Chrome Prospect Black & Gold Refractors **VENDING BOX EXCLUSIVE!**
- 6 Bowman Scouts' Updates Insert Cards

### **Bowman Scouts' Updates**

The biggest prospects who have made waves within the prospecting community with their 2016 performances. 6 PER VENDING BOX!

- · Blue Refractor: sequentially numbered.
- Gold Refractor: sequentially numbered.
- Orange Refractor: sequentially numbered to 25.
- SuperFractor: numbered 1/1.
- Additionally, look for low-numbered autograph variations!

Select Vending Boxes will also feature Prospect Orange Shimmer Refractor Hot Packs! **VENDING BOX EXCLUSIVE!** 

Bowman Scouts' Updates - Orange Refractor

ENJOY THE NEWLY CONFIGURED
2016 BOWMAN CHROME BASEBALL
VENDING BOX IN SEPTEMBER 2016!