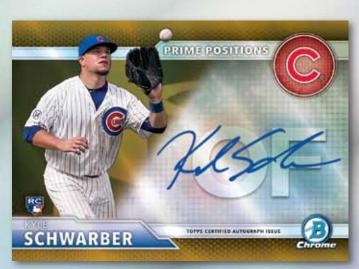

## **Prime Position Autographs**

Showcasing the top up-and-comers at various positions across the diamond.

- · Green Refractor: sequentially numbered.
- · Gold Refractor: sequentially numbered.
- SuperFractor: numbered 1/1.

Prime Position Autograph - Gold Refractor

Chrome Rookie Autograph Card

**AUTOGRAPH CARDS** 

Beyond the traditional base and autograph cards, Vending Boxes of 2016 Bowman Chrome will also feature additional content.