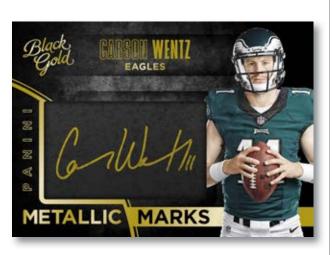

#### **METALLIC MARKS**

Look for 1-of-1 Metallic Marks Black Gold signature cards, featuring autographs on metal pieces.