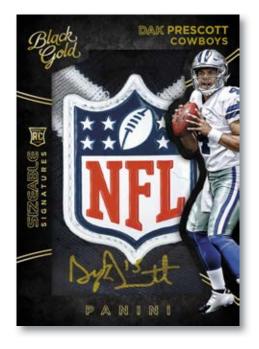

#### SIZEABLE SIGNATATURES ROOKIE NFL SHIELD

Find on-card autographs from the best of the 2016 NFL Rookie Class in the Sizeable Signatures and Grand Debut AUtograph jersey sets, including 1-of-1 NFL Shield variations!