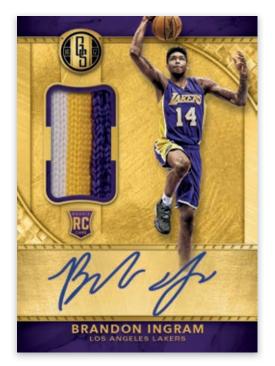

#### **ROOKIE JERSEY AUTOGRAPHS**

Look for one Rookie Jersey Autograph per box, on average. Variations feature dual, triple, Jumbo or Tag versions, sequentially numbered down to 1/1.