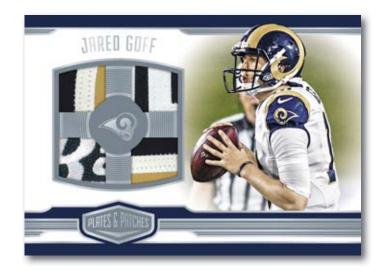

## **SELLING POINTS**

- Plates and Patches returns with a whole new look and feel! Look for one on-card auto or Rookie Patch Autograph and one prime memorabilia card, plus one Printing Plate per box, on average!
- Pull stunning on-card autographs from the greatest to play the game in Canton Calligraphy!
- Chase massive memorabilia swatches in Full Coverage and Double Coverage!
- Score stellar Rookie Patch Autographs from the stars of the 2016 NFL Rookie Class!
- Every card in the program is #'d/99 or less!