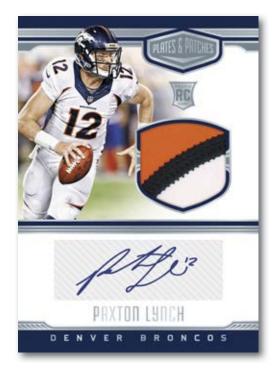

### **ROOKIE PATCH AUTOGRAPHS GOLD**

Look for Rookie Patch Autographs that showcase the stars of the 2016 NFL Draft, #'d/99 or less!

**ROOKIE PATCH AUTOGRAPHS RED** 