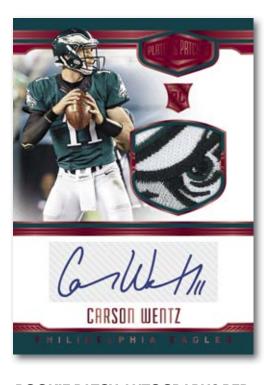

### **GAME CHANGERS AUTOGRAPHS**

**ROOKIE PATCH AUTOGRAPHS** 

### **ROOKIE PATCH AUTOGRAPHS GOLD**

Look for Rookie Patch Autographs that showcase the stars of the 2016 NFL Draft, #'d/99 or less!

**ROOKIE PATCH AUTOGRAPHS RED** 