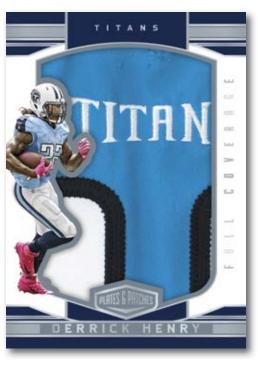

**ROOKIE QUAD JERSEY** 

**DOUBLE COVERAGE** 

Chase supersized and multi-swatch prime memorabilia cards!

**FULL COVERAGE** 

**CANTON CALLIGRAPHY** 

## **SELLING POINTS**

- Plates and Patches returns with a whole new look and feel! Look for one on-card auto or Rookie Patch Autograph and one prime memorabilia card, plus one Printing Plate per box, on average!
- Pull stunning on-card autographs from the greatest to play the game in Canton Calligraphy!
- Chase massive memorabilia swatches in Full Coverage and Double Coverage!
- Score stellar Rookie Patch Autographs from the stars of the 2016 NFL Rookie Class!
- Every card in the program is #'d/99 or less!