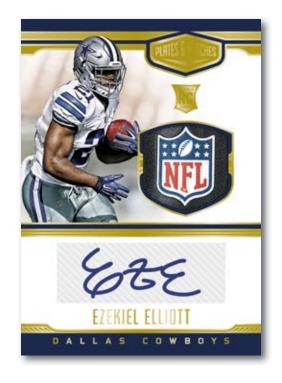

### **ROOKIE PATCH AUTOGRAPHS GOLD**

Look for Rookie Patch Autographs that showcase the stars of the 2016 NFL Draft, #'d/99 or less!

**ROOKIE PATCH AUTOGRAPHS RED** 