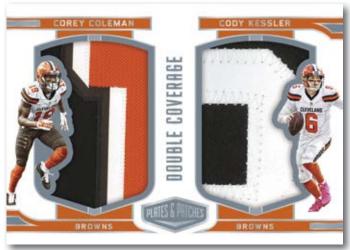

**ROOKIE QUAD JERSEY** 

**DOUBLE COVERAGE** 

Chase supersized and multi-swatch prime memorabilia cards!

**FULL COVERAGE** 

**CANTON CALLIGRAPHY** 

## **SELLING POINTS**

- Plates and Patches returns with a whole new look and feel! Look for one on-card auto or Rookie Patch Autograph and one prime memorabilia card, plus one Printing Plate per box, on average!
- Pull stunning on-card autographs from the greatest to play the game in Canton Calligraphy!
- Chase massive memorabilia swatches in Full Coverage and Double Coverage!
- Score stellar Rookie Patch Autographs from the stars of the 2016 NFL Rookie Class!
- Every card in the program is #'d/99 or less!