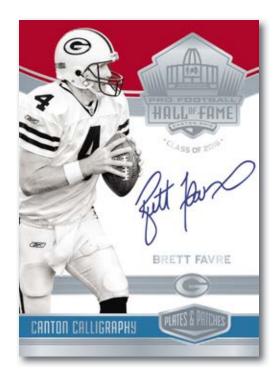

**ROOKIE QUAD JERSEY** 

**DOUBLE COVERAGE** 

Chase supersized and multi-swatch prime memorabilia cards!

**FULL COVERAGE** 

**CANTON CALLIGRAPHY** 

## **SELLING POINTS**

- Plates and Patches returns with a whole new look and feel! Look for one on-card auto or Rookie Patch Autograph and one prime memorabilia card, plus one Printing Plate per box, on average!
- Pull stunning on-card autographs from the greatest to play the game in Canton Calligraphy!
- Chase massive memorabilia swatches in Full Coverage and Double Coverage!
- Score stellar Rookie Patch Autographs from the stars of the 2016 NFL Rookie Class!
- Every card in the program is #'d/99 or less!