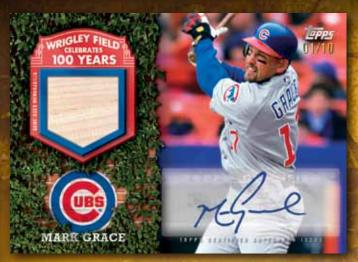

## INSERTS AND HITS

100 Years at Wrigley Field™ Autograph Relic Card

Topps Laser Insert Card - Closed

- TOPPS LASER The cutting-edge insert returns in Series 2! Numbered to 99. HOBBY HOBBY JUMBO ONLY
  - TOPPS LASER AUTOGRAPHS Numbered to 25. HOBBY & HOBBY JUMBO ONLY
  - TOPPS LASER RELICS Numbered to 99. HOBBY HOBBY JUMBO ONLY
  - TOPPS LASER AUTOGRAPH RELICS Numbered to 10. HOBBY HOBBY JUMBO ONLY
- HALLOWED HIGHLIGHTS Featuring great achievements from 15 retired stars and legends. Inserted 1:8.
  - HALLOWED HIGHLIGHTS AUTOGRAPHS Numbered to 10.
  - HALLOWED HIGHLIGHTS RELICS Numbered to 25.
  - HALLOWED HIGHLIGHTS AUTOGRAPH RELICS Numbered to 5. HOBBY HOBBY JUMBO ONLY
- 100 YEARS AT WRIGLEY FIELD™ Topps' tribute to the Friendly Confines continues in Series 2! Inserted 1:8.
  - 100 YEARS AT WRIGLEY FIELD™ AUTOGRAPHS Numbered to 25.
  - 100 YEARS AT WRIGLEY FIELD™ RELICS Numbered to 99.
  - 100 YEARS AT WRIGLEY FIELD™ AUTOGRAPH RELICS Numbered to 10. HOBBY & HOBBYJUMBO ONLY