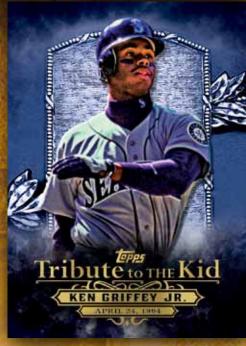

## TRIBUTE TO THE KID

SERIES

Tribute To The Kid Insert Card

- "TRIBUTE TO THE KID" Topps pays tribute to Ken Griffey Jr.'s career with this 30-card set. Inserted 1:8.
  - "TRIBUTE TO THE KID" AUTOGRAPHS Numbered 1/1.
  - "TRIBUTE TO THE KID" RELICS Numbered to 50.
  - "TRIBUTE TO THE KID" AUTOGRAPH PATCHES Numbered 1/1. HOBBY TUMBO ONLY
  - "TRIBUTE TO THE KID" STAMPED ORIGINALS Ken Griffey Jr. buyback cards will be randomly inserted into packs with a commemorative "Tribute to the Kid" foil stamp.