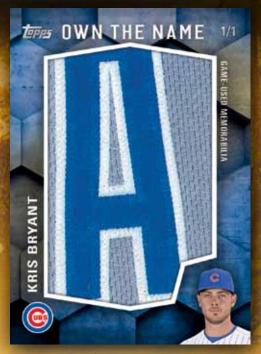

## INSERTS AND HITS

Glove Leather Autograph Card

IN STORES JUNE 2016

- FIRST PITCH This fan favorite set again returns in Series 2 with more notable names who tossed out the first pitch at a 2015 MLB\* game. Inserted 1:8.
- OWN THE NAME RELICS Featuring nameplate letters from a jersey. Numbered 1/1. HOBBY HOBBY JUMBO ONLY
- GLOVE LEATHER AUTOGRAPHS Players have signed directly onto simulated glove leather. Numbered to 25. HOBBY HOBBY JUMBO ONLY
- CUT SIGNATURES Numbered 1/1.
- BUNT\* CODE CARD Look for codes to unlock digital cards in the popular Topps Bunt\* app.
- BUNT\* PLAYER CARDS Exclusive Topps Bunt\* cards only found in this product. Numbered to 25.