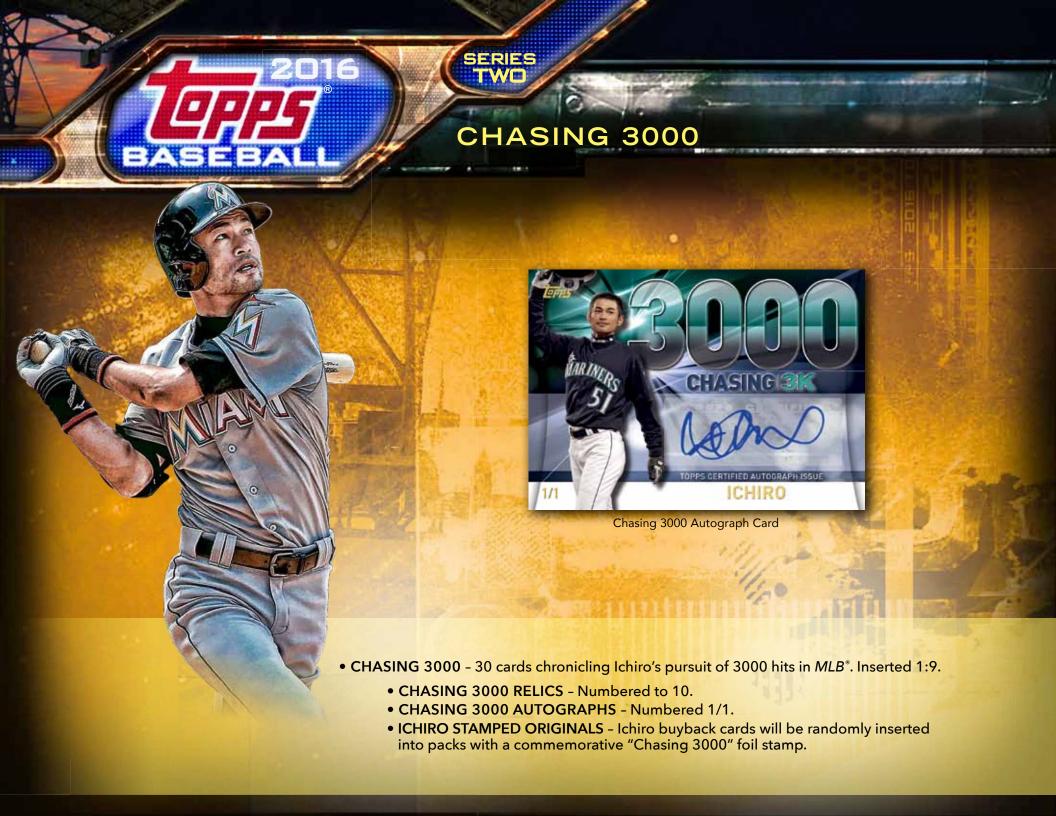

# IT'S THE SECOND INSTALLMENT OF THE 2016 TOPPS BASEBALL SET... CARDS 352-701!

Collect all 350 cards, find amazing inserts and look for special new programs commemorating Ichiro's pursuit of 3000 hits and Ken Griffey Jr.'s monumental career.