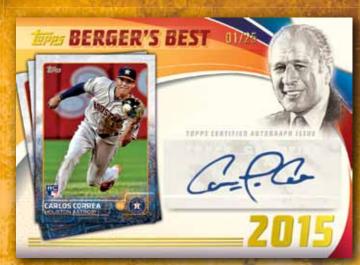

## INSERTS AND HITS

Scouting Report Relic Card

Berger's Best Autograph Card

- SCOUTING REPORT AUTOGRAPHS AND SCOUTING REPORT RELICS Get all the inside analytics and read what the scouts are saying about the biggest stars in MLB\*, in the autograph and relic versions of this insert.
- BERGER'S BEST This classic set continues from Series 1, and will feature another 65 memorable cards from Topps history. Inserted 1:4.
  - BERGER'S BEST AUTOGRAPHS Numbered to 25.
  - BERGER'S BEST RELICS Numbered to 99.
  - BERGER'S BEST AUTOGRAPH RELICS Numbered to 10. HOBBY TUMBO ONLY
  - BERGER'S BEST CUT SIGNATURES Numbered 1/1.