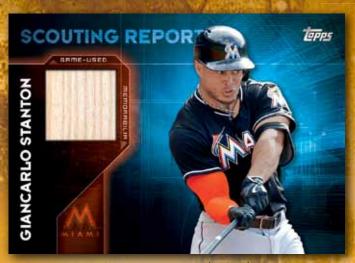

## INSERTS AND HITS

Scouting Report Relic Card

Berger's Best Autograph Card

- SCOUTING REPORT AUTOGRAPHS AND SCOUTING REPORT RELICS Get all the inside analytics and read what the scouts are saying about the biggest stars in MLB\*, in the autograph and relic versions of this insert.
- BERGER'S BEST This classic set continues from Series 1, and will feature another 65 memorable cards from Topps history. Inserted 1:4.
  - BERGER'S BEST AUTOGRAPHS Numbered to 25.
  - BERGER'S BEST RELICS Numbered to 99.
  - BERGER'S BEST AUTOGRAPH RELICS Numbered to 10. HOBBY TUMBO ONLY
  - BERGER'S BEST CUT SIGNATURES Numbered 1/1.