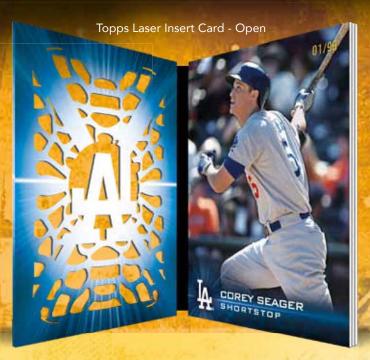

## INSERTS AND HITS

100 Years at Wrigley Field™ Autograph Relic Card

Topps Laser Insert Card - Closed

- TOPPS LASER The cutting-edge insert returns in Series 2! Numbered to 99. HOBBY HOBBY JUMBO ONLY
  - TOPPS LASER AUTOGRAPHS Numbered to 25. HOBBY & HOBBY JUMBO ONLY
  - TOPPS LASER RELICS Numbered to 99. HOBBY HOBBY JUMBO ONLY
  - TOPPS LASER AUTOGRAPH RELICS Numbered to 10. HOBBY HOBBY JUMBO ONLY
- HALLOWED HIGHLIGHTS Featuring great achievements from 15 retired stars and legends. Inserted 1:8.
  - HALLOWED HIGHLIGHTS AUTOGRAPHS Numbered to 10.
  - HALLOWED HIGHLIGHTS RELICS Numbered to 25.
  - HALLOWED HIGHLIGHTS AUTOGRAPH RELICS Numbered to 5. HOBBY HOBBY JUMBO ONLY
- 100 YEARS AT WRIGLEY FIELD™ Topps' tribute to the Friendly Confines continues in Series 2! Inserted 1:8.
  - 100 YEARS AT WRIGLEY FIELD™ AUTOGRAPHS Numbered to 25.
  - 100 YEARS AT WRIGLEY FIELD™ RELICS Numbered to 99.
  - 100 YEARS AT WRIGLEY FIELD™ AUTOGRAPH RELICS Numbered to 10. HOBBY & HOBBYJUMBO ONLY