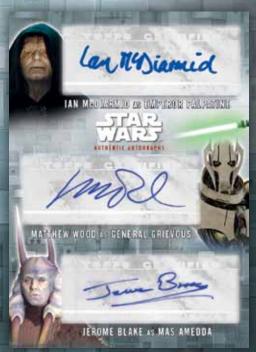

## EVOLUTION STATES

Triple Autograph Card

### **AUTOGRAPH CARDS**

**AUTOGRAPHS FROM OVER 50 SIGNERS!**Numerous Dual & Triple Autographs to chase!

PURPLE AUTOGRAPH PARALLEL - # TO 25. GOLD AUTOGRAPH PARALLEL - # TO 10. IMPERIAL RED AUTOGRAPH PARALLEL - # TO 1. SIGNED PRINTING PLATES