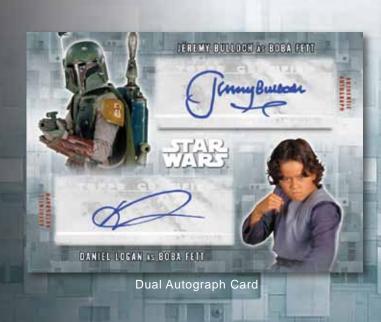

### **AUTOGRAPH CARDS**

**AUTOGRAPHS FROM OVER 50 SIGNERS!**Numerous Dual & Triple Autographs to chase!

PURPLE AUTOGRAPH PARALLEL - #'D TO 25.
GOLD AUTOGRAPH PARALLEL - #'D TO 10.
IMPERIAL RED AUTOGRAPH PARALLEL - #'D TO 1.
SIGNED PRINTING PLATES

### **AUTOGRAPH CARDS**

**AUTOGRAPHS FROM OVER 50 SIGNERS!**Numerous Dual & Triple Autographs to chase!

PURPLE AUTOGRAPH PARALLEL - # TO 25. GOLD AUTOGRAPH PARALLEL - # TO 10. IMPERIAL RED AUTOGRAPH PARALLEL - # TO 1. SIGNED PRINTING PLATES