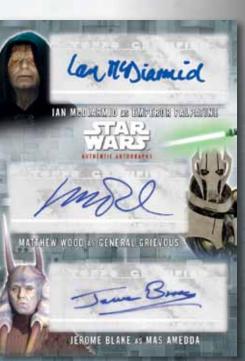

## EVOLUTION STATES

Triple Autograph Card

### **AUTOGRAPH CARDS**

**AUTOGRAPHS FROM OVER 50 SIGNERS!**Numerous Dual & Triple Autographs to chase!

PURPLE AUTOGRAPH PARALLEL - # TO 25. GOLD AUTOGRAPH PARALLEL - # TO 10. IMPERIAL RED AUTOGRAPH PARALLEL - # TO 1. SIGNED PRINTING PLATES