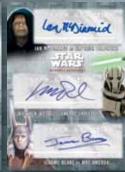

## EVOLUTION STATES

Triple Autograph Card

### **AUTOGRAPH CARDS**

**AUTOGRAPHS FROM OVER 50 SIGNERS!**Numerous Dual & Triple Autographs to chase!

PURPLE AUTOGRAPH PARALLEL - # TO 25. GOLD AUTOGRAPH PARALLEL - # TO 10. IMPERIAL RED AUTOGRAPH PARALLEL - # TO 1. SIGNED PRINTING PLATES