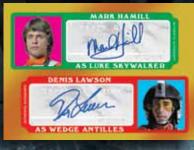

#### OVER 70 AUTOGRAPH SIGNERS FROM ACROSS THE STAR WARS™ SAGA!

Several new signers!
4 Dual Autographs and 2 Triple autographs to chase!
1 Ultra-Rare Quad Book Autograph!

**Autograph Card** 

Autograph Card - Gold Parallel

**Triple Autograph Card** 

BASE AUTOGRAPH PARALLELS INCLUDE:

Death Star (# to 50)
Blue (# to 25)
Gold (# to 10)
Orange (# to 1)
Signed Printing Plates

Dual Autograph Card

AUTOGRIS