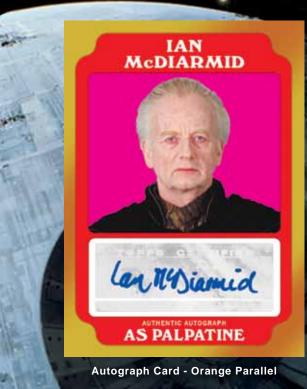

#### OVER 70 AUTOGRAPH SIGNERS FROM ACROSS THE STAR WARS™ SAGA!

Several new signers!
4 Dual Autographs and 2 Triple autographs to chase!
1 Ultra-Rare Quad Book Autograph!

**Autograph Card** 

Autograph Card - Gold Parallel

**Triple Autograph Card** 

BASE AUTOGRAPH PARALLELS INCLUDE:

Death Star (# to 50)
Blue (# to 25)
Gold (# to 10)
Orange (# to 1)
Signed Printing Plates

Dual Autograph Card

AUTOGRIS