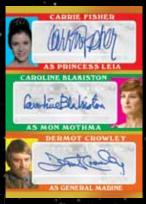

#### OVER 70 AUTOGRAPH SIGNERS FROM ACROSS THE STAR WARS™ SAGA!

Several new signers!
4 Dual Autographs and 2 Triple autographs to chase!
1 Ultra-Rare Quad Book Autograph!

**Autograph Card** 

Autograph Card - Gold Parallel

**Triple Autograph Card** 

BASE AUTOGRAPH PARALLELS INCLUDE:

Death Star (# to 50)
Blue (# to 25)
Gold (# to 10)
Orange (# to 1)
Signed Printing Plates

Dual Autograph Card

AUTOGRIS