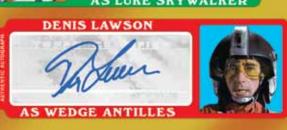

#### OVER 70 AUTOGRAPH SIGNERS FROM ACROSS THE STAR WARS™ SAGA!

Several new signers!
4 Dual Autographs and 2 Triple autographs to chase!
1 Ultra-Rare Quad Book Autograph!

**Autograph Card** 

Autograph Card - Gold Parallel

**Triple Autograph Card** 

BASE AUTOGRAPH PARALLELS INCLUDE:

Death Star (# to 50)
Blue (# to 25)
Gold (# to 10)
Orange (# to 1)
Signed Printing Plates

Dual Autograph Card

AUTOGRIS