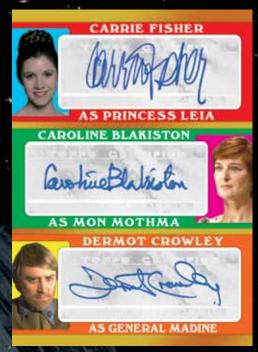

#### OVER 70 AUTOGRAPH SIGNERS FROM ACROSS THE STAR WARS™ SAGA!

Several new signers!
4 Dual Autographs and 2 Triple autographs to chase!
1 Ultra-Rare Quad Book Autograph!

**Autograph Card** 

Autograph Card - Gold Parallel

**Triple Autograph Card** 

BASE AUTOGRAPH PARALLELS INCLUDE:

Death Star (# to 50)
Blue (# to 25)
Gold (# to 10)
Orange (# to 1)
Signed Printing Plates

Dual Autograph Card

AUTOGRIS