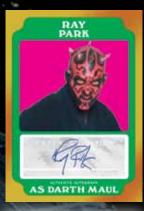

#### OVER 70 AUTOGRAPH SIGNERS FROM ACROSS THE STAR WARS™ SAGA!

Several new signers!
4 Dual Autographs and 2 Triple autographs to chase!
1 Ultra-Rare Quad Book Autograph!

**Autograph Card** 

Autograph Card - Gold Parallel

**Triple Autograph Card** 

BASE AUTOGRAPH PARALLELS INCLUDE:

Death Star (# to 50)
Blue (# to 25)
Gold (# to 10)
Orange (# to 1)
Signed Printing Plates

Dual Autograph Card

AUTOGRIS