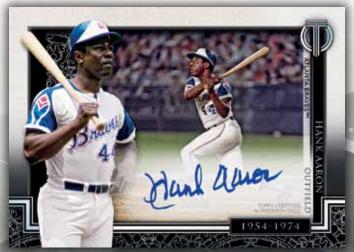

#### GENERATIONS OF EXCELLENCE NEW!

Layered, multi-image cards featuring sequentially numbered autographs of the game's retired stars.

Parallels for both Tribute Enshrinement Continuity and Generations of Excellence will include:

Generations of Excellence Autograph – Red Parallel