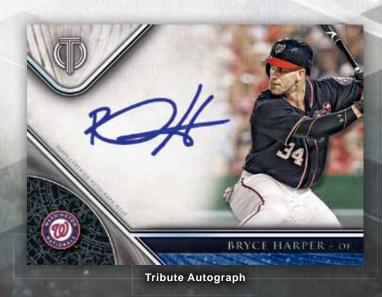

#### TRIBUTE AUTOGRAPHS

*MLB*® veterans, elite rookies and icons on Tribute's signature horizontal design. Sequentially numbered.

- Blue Parallel sequentially numbered.
- Green Parallel sequentially numbered.
- Purple Parallel sequentially numbered.
- Orange Parallel sequentially numbered to 25.
- Red Parallel sequentially numbered to 10.
- Black Parallel numbered 1/1.