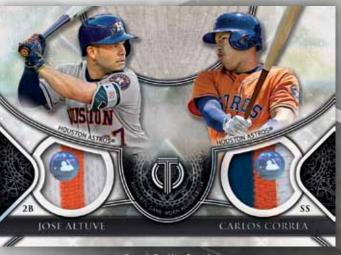

#### **DUAL RELICS**

Pairing two subjects that share a thematic bond along with a standard-sized relic of each. Each relic piece will be authenticated under the auspices of the *MLB*<sup>®</sup> Authentication Program.

Black Jumbo Autograph Parallel – numbered 1/1.

Stamp of Approval - Orange Parallel

**Dual Relic Card** 