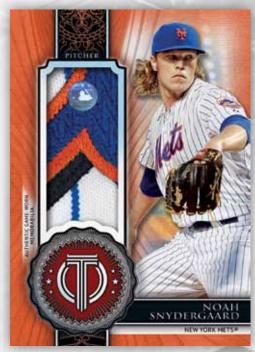

#### TRIBUTE RELICS

Standard-sized game-used memorabilia pieces of retired greats, *MLB*<sup>®</sup> veterans and young stars. Sequentially numbered.

- Green Parallel sequentially numbered.
- Purple Parallel sequentially numbered.
- Orange Parallel sequentially numbered to 25.
- Red Parallel sequentially numbered to 10.
- Black Parallel numbered 1/1.