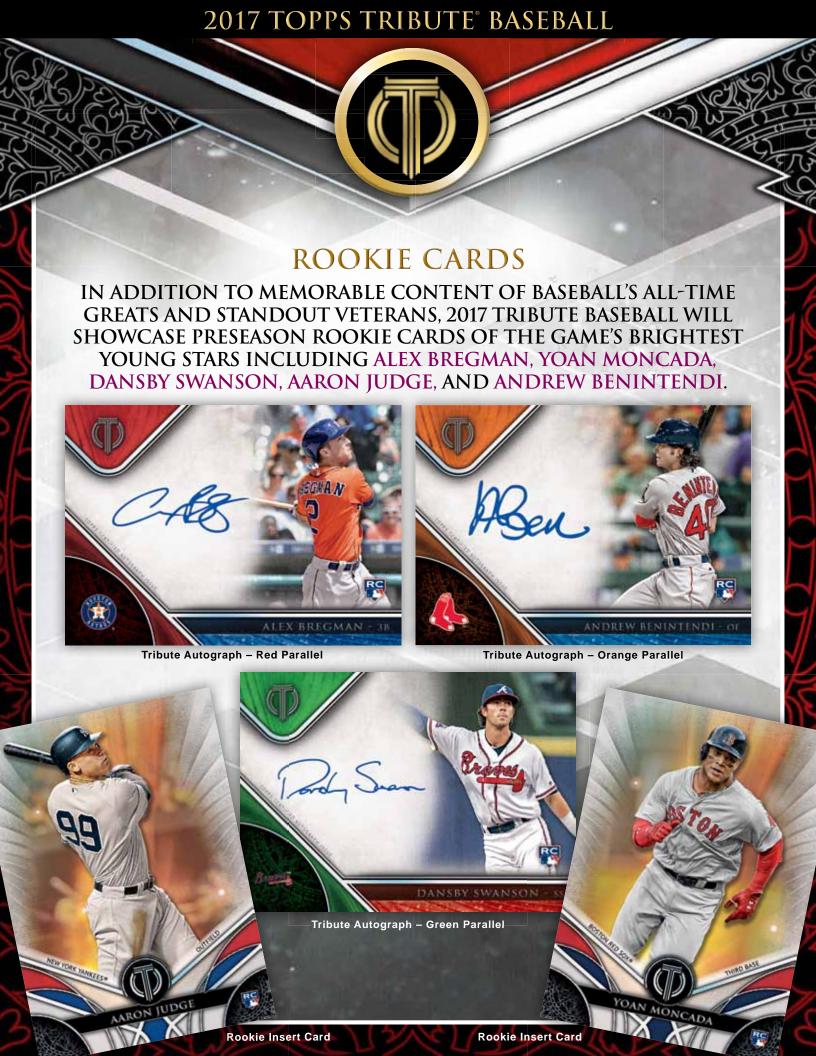

#### 2017 ROOKIES

Featuring the top 10 players eligible for rookie inclusion in 2017 baseball sets, including Alex Bregman and Yoan Moncada.

2 PER CASE!

- Purple Parallel sequentially numbered.
- Red Parallel sequentially numbered to 5.
- Black Parallel numbered 1/1.