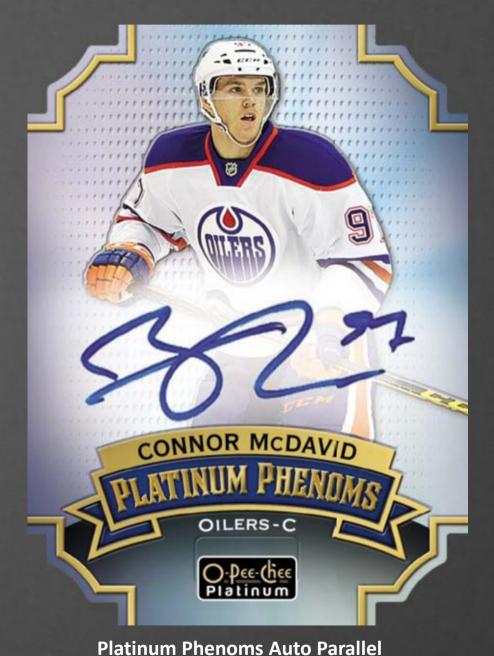

## **Rookie Autographs**

## **Find Hard Signed Rookie Autographs** Featuring 6 Levels of Parallels, Producing Amazing High-Value Hits!