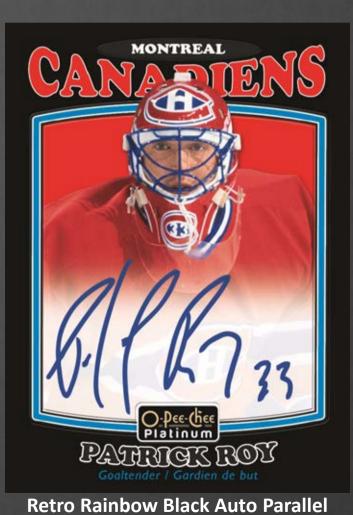

#### **O-Pee-Chee Retro**

Ramping up a beloved design on Chromium stock Find O-Pee-Chee Retro Cards Falling 6 Per Box

Sleek 100-card set Featuring 3 Serial #'d Parallels and a Black Autograph Parallel!

**Retro Rainbow Parallel** 

**Retro Rainbow Red Parallel** 