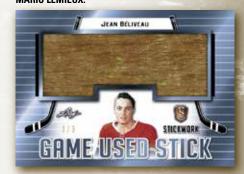

## **GAME USED STICK**

**HOCKEY LEGENDS, SUPERSTARS AND HEROES ARE** FEATURED IN THIS JUMBO SIZED STICK SWATCH INSERT SUCH AS: DOUG HARVEY, JEAN BELIVEAU & MARIO LEMIEUX.