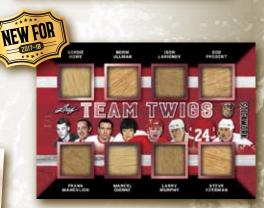

#### **TEAM TWIGS**

**8 PLAYERS THAT HAVE ALL STARED AT THE** SAME TIME OR DIFFERENT TIMES FOR THE **SAME FRANCHISE SUCH AS: MONTREAL:** BELIVEAU/LAPERRIERE/OLMSTEAD/ROY /GAINEY/DRYDEN/GOYETTE/LAFLEUR, TORONTO: KEON/SUNDIN/HORTON/ SALMING/GILMOUR/MAHOVLICH/ POTVIN/JOSEPH.