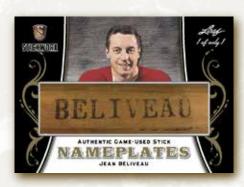

#### **NAMEPLATES**

TAKE OWNERSHIP OF THESE RARE 1 OF 1 NAME PLATE CARDS WITH THE PLAYERS NAME TAKEN RIGHT OFF THE STICK SUCH AS: JEAN BELIVEAU, KEN DRYDEN & DICKIE MOORE.

**STICK RACK 3** A TRIPLE TWIG THREAT FEATURING THREE GAME **USED STICK PIECES FROM HOCKEY'S ELITE SUCH AS:** CLANCY/ORR/HORTON & MAHOVLICH/HOWE/HULL