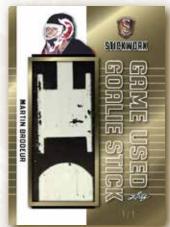

#### **GAME USED GOALIE STICK**

LARGE GAME USED STICK PIECE FEATURING THOSE THAT HAVE STARRED BETWEEN THE PIPES SUCH AS: KEN DRYDEN, BERNIE PARENT & JACQUES PLANTE.