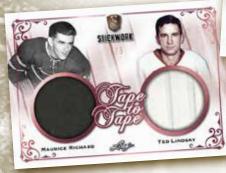

#### TAPE TO TAPE

GUNP WODELEY

**DUAL PLAYER GAME USED TAPE OFF OF GAME** USED STICKS FEATURING THE TALE OF THE TAPE OF: HOWE/RICHARD, SAWCHUK/WORSLEY & CONACHER/SHORE.

A LARGE PIECE OF GAME USED STICK BLADE FEATURING SCORERS & SAVERS SUCH AS: BERNIE GEOFFRION, STAN MIKITA & JACQUES PLANTE.