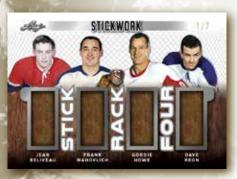

#### **STICK RACK 4**

**FEATURING FOUR SCORES FROM SEVERAL YEARS AGO** SUCH AS: BELIVEAU/MOORE/OLMSTEAD/HARVEY & CLARKE/DIONNE/HULL/ESPOSITO.