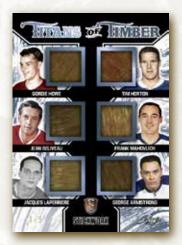

#### TITANS OF TIMBER

**6 PLAYERS 6 PIECE GAME USED STICK CARD FEATURING 6 GREATS** OF ALL TIME SUCH AS: GEOFFRION/HARVEY/MAHOVLICH/MIKITA/ DELVECCHIO/BELIVEAU.