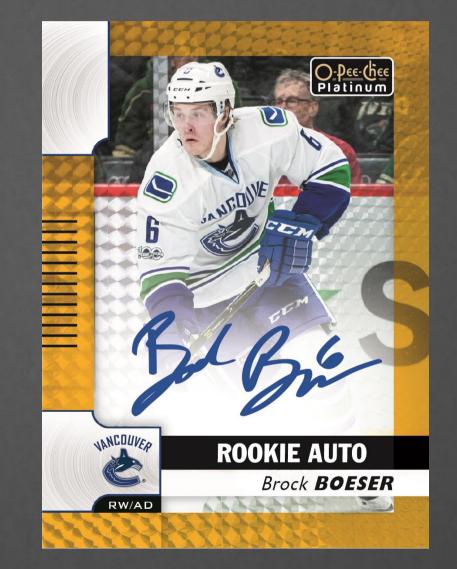

#### **Featuring On-card Rookie Autographs**

- Find 1 Autograph inside Every Box!
- Featuring 7 Levels of Parallels, Producing Amazing High-Value Hits!
- Plus, grab Awesome Signature Hits from Superstars & Legends too!

## **Rookie Autographs**

**Find Hard Signed Rookie Autographs** Featuring 7 Levels of Parallels, Producing Amazing High-Value Hits

### Collect A Multitude of Amazing Base Set & Marquee Rookie Parallels

Featuring Rainbow, Violet Pixel, Red Prism, Royal Blue Cubes, Seismic Gold, Orange Checkers, Emerald Surge and the Highly Sought After Golden Treasures #'d just 1 of 1