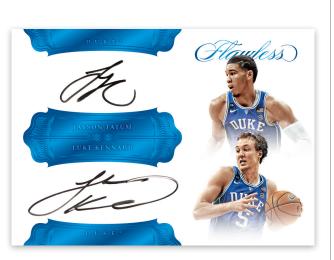

### **FLAWLESS DUAL SIGNATURES**

Look for dual on-card autographs of college connections from yesterday & today.