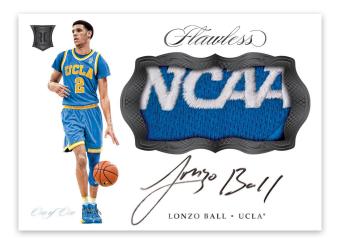

### **PREMIUM INK**

It's a veritable who's who of college basketball in Premium Ink, celebrated with an on-card autograph. Chase the rare Emerald & Black versions (sequentially #'ed/5 & 1).