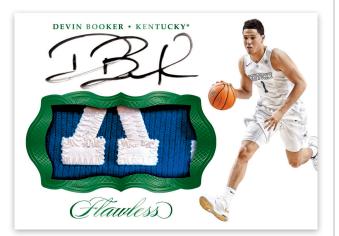

### 2017 COLLEGIATE TRADING CARDS

**ROOKIE PATCH AUTOGRAPHS** 

In Rookie Patch Autographs you'll find on-card autographs

from all of the top 2017 rookies including, NCAA,

Team Logo & Brand Logos. Look for Lonzo Ball,

Markelle Fultz, Jayson Tatum, Josh Jackson, DeAaron Fox,

Jonathan Isaac, Dennis Smith Jr., Malik Monk & more.

### **ROOKIE PATCH AUTOGRAPHS**

In Rookie Patch Autographs you'll find on-card autographs from all of the top 2017 rookies including, NCAA, Team Logo & Brand Logos. Look for Lonzo Ball, Markelle Fultz, Jayson Tatum, Josh Jackson, DeAaron Fox, Jonathan Isaac, Dennis Smith Jr., Malik Monk & more.