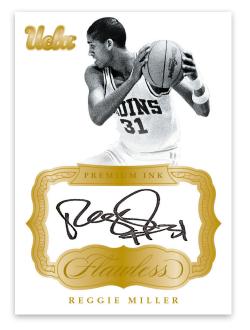

### **PREMIUM INK**

It's a veritable who's who of college basketball in Premium Ink, celebrated with an on-card autograph. Chase the rare Emerald & Black versions (sequentially #'ed/5 & 1).