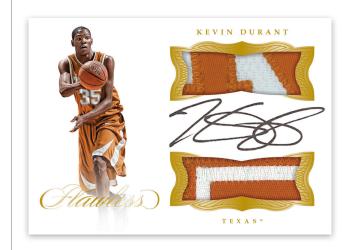

### **PATCH AUTOGRAPHS**

Find on-card autographs from current & retired stars with premium & super-premium swatches in Patch Autographs.

### **ROOKIE PATCH AUTOGRAPHS**

In Rookie Patch Autographs you'll find on-card autographs from all of the top 2017 rookies including, NCAA, Team Logo & Brand Logos. Look for Lonzo Ball, Markelle Fultz, Jayson Tatum, Josh Jackson, DeAaron Fox, Jonathan Isaac, Dennis Smith Jr., Malik Monk & more.