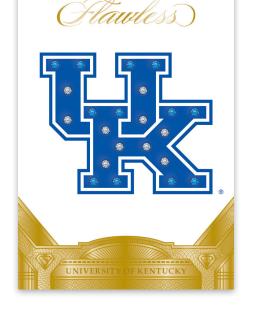

### **FLAWLESS TEAM GEMS**

All 1-of-1s cards. Team Gems will feature school logos with color-coordinated gemstones inserted into the design. Schools included are Kentucky & UCLA.