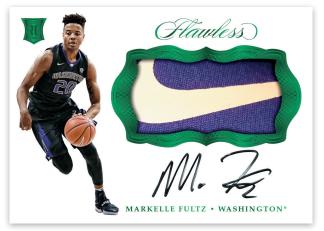

### 2017 COLLEGIATE TRADING CARDS

**ROOKIE PATCH AUTOGRAPHS** 

In Rookie Patch Autographs you'll find on-card autographs

from all of the top 2017 rookies including, NCAA,

Team Logo & Brand Logos. Look for Lonzo Ball,

Markelle Fultz, Jayson Tatum, Josh Jackson, DeAaron Fox,

Jonathan Isaac, Dennis Smith Jr., Malik Monk & more.

### **ROOKIE PATCH AUTOGRAPHS**

In Rookie Patch Autographs you'll find on-card autographs from all of the top 2017 rookies including, NCAA, Team Logo & Brand Logos. Look for Lonzo Ball, Markelle Fultz, Jayson Tatum, Josh Jackson, DeAaron Fox, Jonathan Isaac, Dennis Smith Jr., Malik Monk & more.