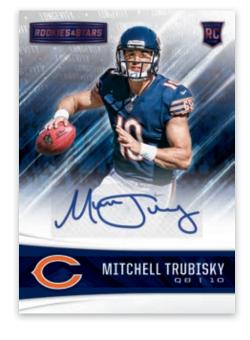

## **SELLING POINTS**

- Rookies and Stars returns to the hobby as a Cyber Monday exclusive with an extremely limited case run. Look for 2 autographs and 2 memorabilia cards per box, on average.
- Look for hobby-exclusive Dress for Success autographed memorabilia cards and Prime Cuts memorabilia.
- Find 5 sequentially numbered cards per box. Also, find exclusive hobby parallels: Black & Blue (#'d/5), Red & Blue(#'d/25) and Gold Prizm parallels (#'d/10).
- Find autographs and memorabilia from the game's greatest legends in Great American Signatures and Great American Treasures.
- Pull 22 inserts per box, on average. New for 2017 Airborne, Rookie Rush,
  Prowlers and Precision Passers.