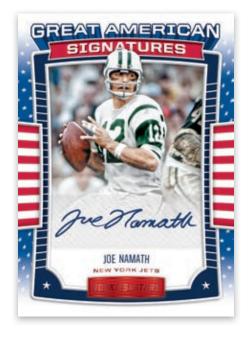

**ODELL BECKHAM JR., TOM BRADY & EZEKIEL ELLIOTT** 

**DRESS FOR SUCCESS LAUNDRY TAG** 

PANINI

**GREAT AMERICAN SIGNATURES** 

**ROOKIES LONGEVITY SIGNATURES** 

Find signatures from some of the NFL's top Rookies and Stars. Look for hobby-exclusive Dress For Success cards with Prime and Laundry Tag parallels.