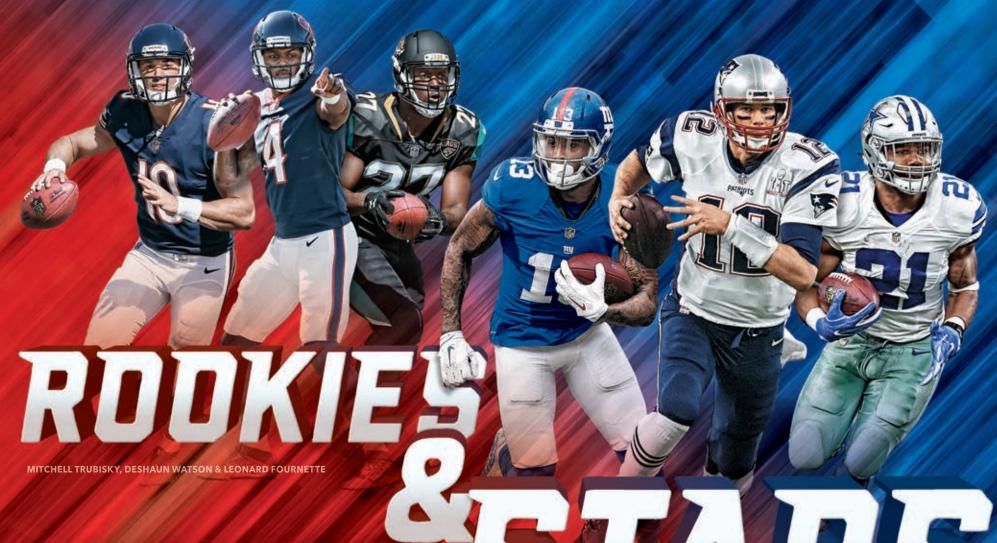

## **SELLING POINTS**

- Rookies and Stars returns to the hobby as a Cyber Monday exclusive with an extremely limited case run. Look for 2 autographs and 2 memorabilia cards per box, on average.
- Look for hobby-exclusive Dress for Success autographed memorabilia cards and Prime Cuts memorabilia.
- Find 5 sequentially numbered cards per box. Also, find exclusive hobby parallels: Black & Blue (#'d/5), Red & Blue(#'d/25) and Gold Prizm parallels (#'d/10).
- Find autographs and memorabilia from the game's greatest legends in Great American Signatures and Great American Treasures.
- Pull 22 inserts per box, on average. New for 2017 Airborne, Rookie Rush,
  Prowlers and Precision Passers.