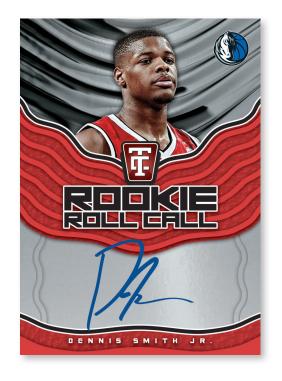

**ROOKIE ROLL CALL CAMO** 

Look for stunning on-card autographs from the best and brightest stars of the 2017 NBA Draft Class.

**CHOICE SIGNATURES** 

2017

**FABRIC OF THE GAME HOLO BLUE** 

Find autographs from veterans and legends alike in Choice Signatures and Signed, Sealed, and Delivered.