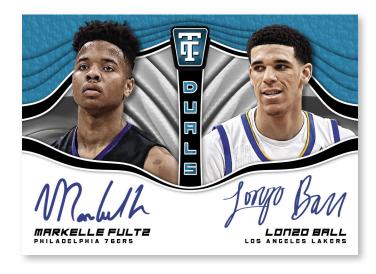

## **SELLING POINTS**

- Look for stunning on-card autographs from the best and brightest stars of the 2017 NBA Draft Class!
- Chase rare multi-signed rookie autographs (#'d/25 or less), including star-studded combinations like Markelle Fultz and Lonzo Ball.
- Find iconic Fabric of the Game memorabilia cards that showcase the NBA's top rookies and veterans!
- New in 2017-18: Pull the dazzling 2017 insert emblazon with colorful spray-paint designs and features only the best 2017-18 rookies.
- Search for Base, Base Rookies and insert parallels numbered as low as one-of-one!