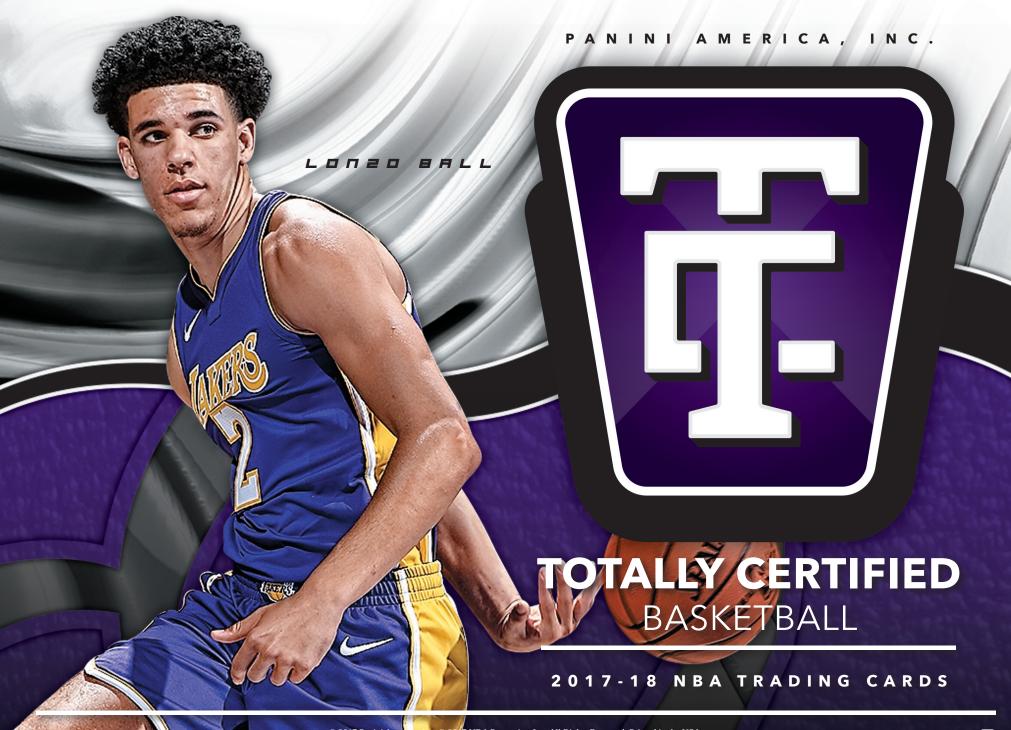

## HOBBY CONFIGURATION

- 5 CARDS PER PACK
- 8 PACKS PER BOX
- 16 BOXES PER CASE
- 2 EIGHT-BOX INNER PER CASE

## **BOX BREAK**

1 AUTOGRAPH
1 MEMORABILIA CARD
PER BOX, ON AVERAGE

## **SELLING POINTS**

- Look for stunning on-card autographs from the best and brightest stars of the 2017 NBA Draft Class!
- Chase rare multi-signed rookie autographs (#'d/25 or less), including star-studded combinations like Markelle Fultz and Lonzo Ball.
- Find iconic Fabric of the Game memorabilia cards that showcase the NBA's top rookies and veterans!
- New in 2017-18: Pull the dazzling 2017 insert emblazon with colorful spray-paint designs and features only the best 2017-18 rookies.
- Search for Base, Base Rookies and insert parallels numbered as low as one-of-one!