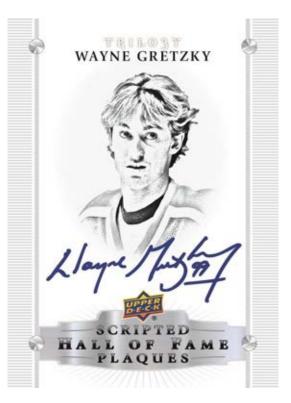

### Amazing Hits

Tryptich Inserts Return Featuring a Wide Array of Memorabilia Including Jersey, Patch, Strap, Tag, Glove, Blocker, Leg Pad, Skates And Sticks!

**Ice Scripts** 

**Scripted Hall of Fame Plaques** 