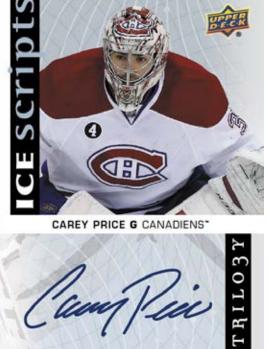

#### Find Three Unique Plexi-Glass Autograph Inserts

Featuring a Hard-Signed Autograph From Rookie, Veteran And Retired NHL Stars Directly on Stunning Plexiglas Substrate

Signature Pucks are Back and Ready to Score Some Big Hits For Collectors

### Amazing Hits

Tryptich Inserts Return Featuring a Wide Array of Memorabilia Including Jersey, Patch, Strap, Tag, Glove, Blocker, Leg Pad, Skates And Sticks!

**Ice Scripts** 

**Scripted Hall of Fame Plaques** 