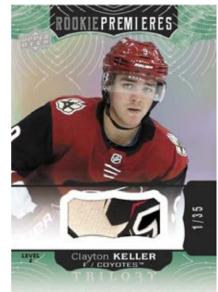

### Rookie Cards

Including: Common Rookies #'d to 999, Uncommon Autograph Rookies #'d to 349 or less, Rare Inscribed Autograph Rookies #'d to 49 & Rare Rookies #'d to 25

**Uncommon Rookies Green** Patch Parallel

Look For Stunning **Green Rainbow Foil Relic Variations of The** 33-Card Rookie Subsets.

Common Rookies Jersey #'D To 399, Uncommon Rookies Patch #'D To 35 & Rare Rookies Tag #'D To 5.

All Content is subject to change. Card images are solely for the purpose of design display