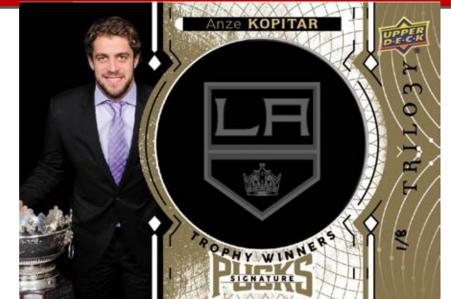

#### - We Have More -

Find Some of The Greatest to Ever Play The Game in The Hall of Fame Signature Puck Subset!

Trophy Winners Signature Pucks –NHL Team Logo

New Stanley Cup Champions And Trophy Winner Signature Pucks Featuring Signatures Of Past Champions And League Award Winners