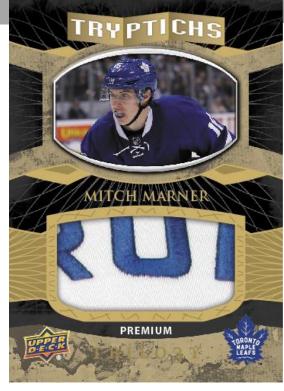

The Popular Tryptich Inserts Return With a Whole New Array of Themed Memorabilia and Autograph Cards

### Amazing Hits

Tryptich Inserts Return Featuring a Wide Array of Memorabilia Including Jersey, Patch, Strap, Tag, Glove, Blocker, Leg Pad, Skates And Sticks!

**Ice Scripts** 

**Scripted Hall of Fame Plaques** 