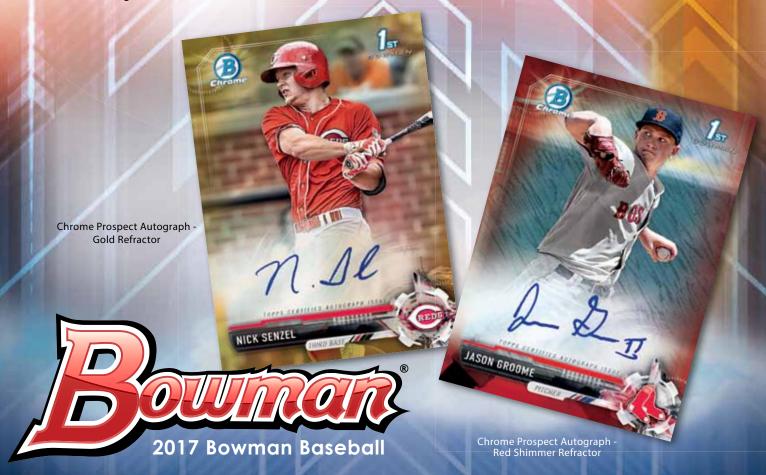

### CHROME PROSPECT AUTOGRAPHS

Featuring ON-CARD autographs of the top prospects of MLB®.

- Refractor Parallel: sequentially numbered. HOBBY SKUS ONLY!
- Purple Refractor Parallel: sequentially numbered. HOBBY SKUS ONLY!
- Blue Refractor Parallel: sequentially numbered. HOBBY SKUS ONLY!
- Gold Refractor Parallel: sequentially numbered. HOBBY SKUS ONLY!
- Orange Refractor Parallel: sequentially numbered to 25. HOBBY BOX ONLY!
- Red Refractor Parallel: sequentially numbered to 5. HOBBY SKUS ONLY!
- SuperFractor Parallel: numbered 1/1. HOBBY SKUS ONLY!
- Printing Plates: numbered 1/1. HOBBY SKUS ONLY!
- Additionally, look for returning low-numbered Shimmer Refractor Variation Autograph Parallels!

### **CHROME PROSPECT CARDS**

2017 Bowman® returns with vibrant Shimmer Refractor Variations and an extensive array of Chrome Refractor Parallels.

Look for the year's biggest prospects, including the most touted international World Baseball Classic tournament participants!