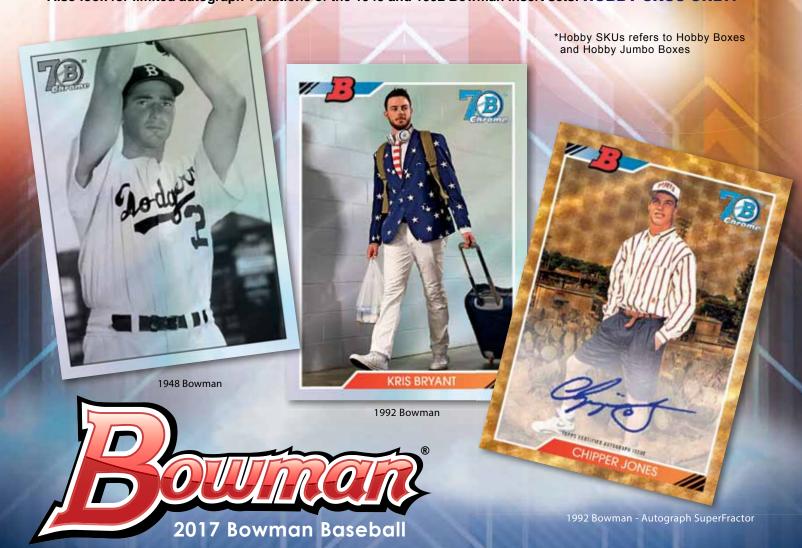

#### **1948 BOWMAN**

Recreating the first-ever Bowman® card design and featuring a combination of active MLB® stars, retired greats, and current-day prospects.

### **1992 BOWMAN**

Celebrating this collector favorite with active veterans, prospects, and retired players. Parallels for the above sets will include:

- Orange Parallel: sequentially numbered. HOBBY BOX ONLY!
- SuperFractor: numbered 1/1.

Also look for limited autograph variations of the 1948 and 1992 Bowman insert sets! HOBBY SKUS ONLY!\*