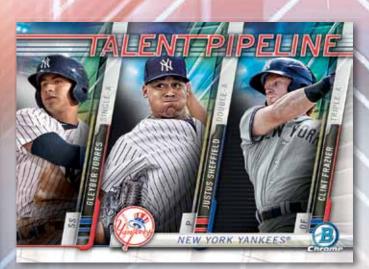

#### TALENT PIPELINE

Highlighting the top players at each level of the Minor League™ system.

- Orange Parallel: sequentially numbered to 25. HOBBY ONLY!
- SuperFractor Parallel: numbered 1/1.
- Additionally, look for limited, sequentially numbered autograph variations!

Talent Pipeline

ROY Favorites - Gold Refractor