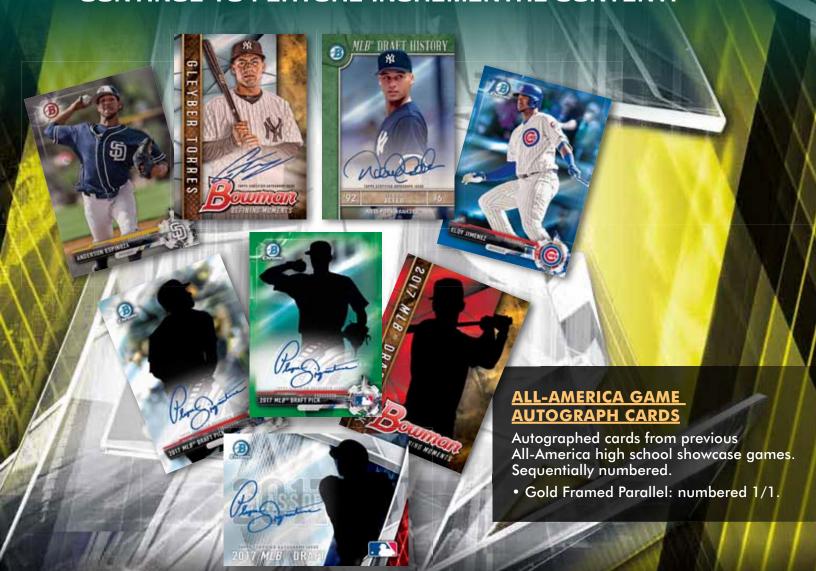

**AUTOGRAPH CARDS** 

SELECT SUPER JUMBO BOXES OF 2017 BOWMAN® DRAFT BASEBALL WILL CONTINUE TO FEATURE INCREMENTAL CONTENT!

Look for 2017 Bowman® Draft Baseball in December 2017.

**ADDITIONAL FEATURES** 

Solicitation subject to change Final odds/players subject to actual production runs.

### RECOMMENDED VIEWING NEW!

A dual-subject card featuring team-specific prospect combinations.

MLB® Draft History will also return in 2017 to pay homage to the early playing years of retired MLB® legends. Look for oncard autograph variations sequentially numbered to 99 or less!