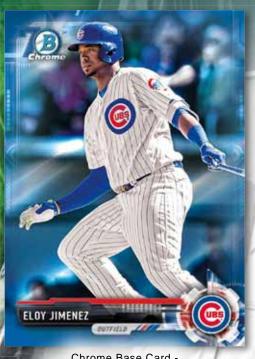

### **CHROME BASE CARDS**

The same subjects as the base cards, on chrome technology.

- Refractor
- Purple Refractor: sequentially numbered.
- Bowman 70th Logo Refractor: limited. NEW!
- Blue Refractor: sequentially numbered.
- Green Refractor: sequentially numbered.
- Gold Refractor: sequentially numbered.
- Red Refractor: sequentially numbered to 5.
- SuperFractor: numbered 1/1.