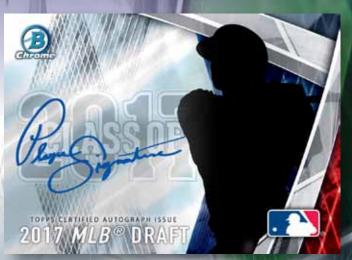

# **CLASS OF 2017 AUTOGRAPHS 1 per case!**

Exclusively featuring 2017 MLB® Draft 1st Round selections. Sequentially numbered.

Low-numbered parallel variations will also be included.

Also look for low-numbered Wave Refractor Parallels of the Chrome Draft Pick Autographs!