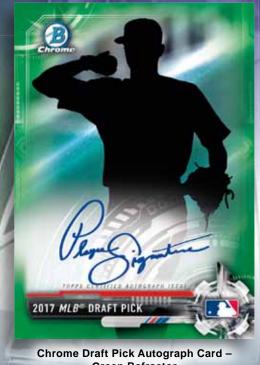

### **CHROME DRAFT PICK AUTOGRAPHS**

Showcasing on-card autographs of the top 2017 MLB® Draft selections.

- Refractor: sequentially numbered.
- Purple Refractor: sequentially numbered.
- Blue Refractor: sequentially numbered.
- Green Refractor: sequentially numbered.
- Bowman 70th Logo Refractor: sequentially numbered. NEW!
- Gold Refractor: sequentially numbered to 50.
- Red Refractor: sequentially numbered to 5.
- SuperFractor: numbered 1/1.

# **CLASS OF 2017 AUTOGRAPHS 1 per case!**

Exclusively featuring 2017 MLB® Draft 1st Round selections. Sequentially numbered.

Low-numbered parallel variations will also be included.

Also look for low-numbered Wave Refractor Parallels of the Chrome Draft Pick Autographs!