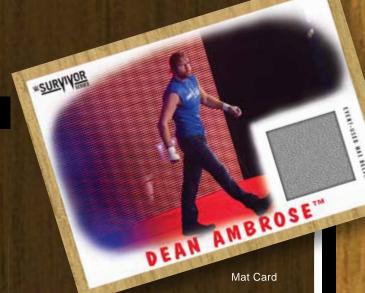

# **SURVIVOR SERIES 2016 MAT RELIC CARDS**

Pieces of the event-used *Survivor Series 2016* canvas mat!