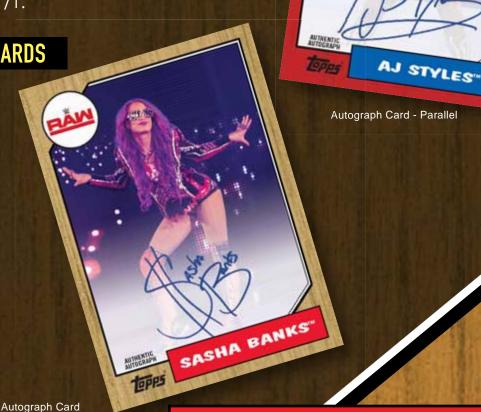

# **AUTOGRAPH CARDS**

Autographs of WWE Raw and SmackDown LIVE Superstars in both the Men's and Women's Divisions, WWE Legends, Rookies & NXT Prospects!

#### Parallels Include:

- BRONZE Sequentially numbered to 99.
- BLUE Sequentially numbered to 50.
- SILVER Sequentially numbered to 25. HOBBY ONLY
- GOLD Sequentially numbered to 10.
- RED Numbered 1/1.