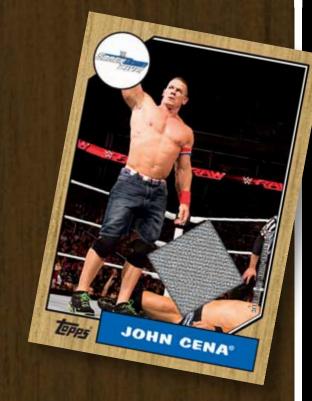

# **SHIRT RELIC CARDS**

Featuring Superstar-worn clothing from WWE & NXT Superstars!

#### Parallels Include:

- BRONZE Sequentially numbered to 99.
- BLUE Sequentially numbered to 50.
- SILVER Sequentially numbered to 25.
- GOLD Sequentially numbered to 10.
- RED Numbered 1/1.