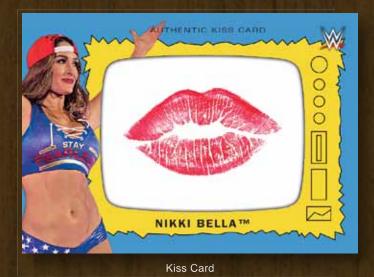

# KISS CARDS

Featuring lip stain kisses from the most popular Superstars in the Women's Divisions of WWE & NXT! Sequentially numbered to 99.

#### Parallels Include:

- GOLD Sequentially numbered to 10.
- RED Numbered 1/1.