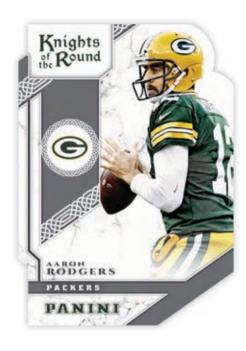

### **KNIGHTS OF THE ROUND DIE-CUTS**

Collect all 30 of the Knights of the Round Die-Cuts which fall at one per case, on average!