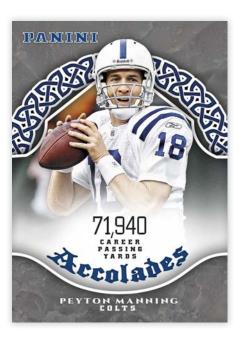

**LEGENDS OF THE SHIELD** 

**ACCOLADES** 

**KICK SQUAD** 

Find 24 inserts per box on average featuring greats of the NFL in Legends of the Shield, Accolades and Kick Squad!

PANINI FOOTBALL 2017 NFL TRADING CARDS