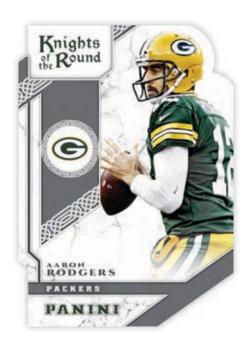

### **KNIGHTS OF THE ROUND DIE-CUTS**

Collect all 30 of the Knights of the Round Die-Cuts which fall at one per case, on average!