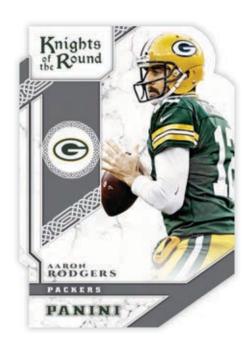

### **KNIGHTS OF THE ROUND DIE-CUTS**

Collect all 30 of the Knights of the Round Die-Cuts which fall at one per case, on average!