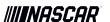

## TEAM TANDEMS SIGNATURES SPECTRUM RED

Team Tandems Signatures feature dual on-card autographs, paired with race-used material from each driver.

\*Spectrum Silver: #'d/99 or less

\*Spectrum Blue: #'d/49 or less

\*Spectrum Red: #'d/25 or less

\*Spectrum Gold: #'d/10 or less