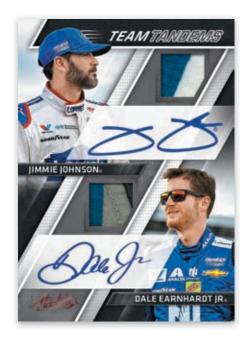

## TOOLS OF THE TRADE TRIOS SIGNATURES

The Tools of the Trade Trios feature three swatches of race used materials along with an on-card autograph from some of the top drivers in the sport.

\*Spectrum Silver: #'d/99 or less

\*Spectrum Blue: #'d/49 or less

\*Spectrum Red: #'d/25 or less

\*Spectrum Gold: #'d/10 or less