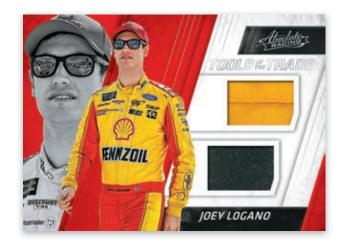

## TOOLS OF THE TRADE TRIOS SIGNATURES

The Tools of the Trade Trios feature three swatches of race used materials along with an on-card autograph from some of the top drivers in the sport.

\*Spectrum Silver: #'d/99 or less

"Matt Kenseth®", "#20®", and "DEWALT®" licensed under authority of Joe Gibbs Racing, Huntersville, NC.
"Toyota trademarks used with permission."

Penske Racing South, Inc. trademarks, including the #22 and the likeness of the race car, and Joey Logano's name and/or likeness are granted by license from Penske Racing South, Inc. All trademarks are used with permission by their respective owners.