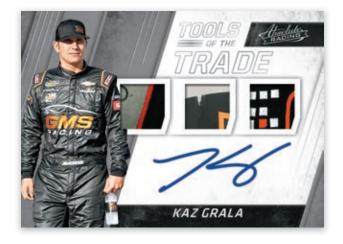

# ABSOLUTE MEMORABILIA SIGNATURES SPECTRUM GOLD

These Absolute Memorabilia Signatures feature over-sized swatches of race used materials along with an on-card autograph.

\*Spectrum Silver: #'d/99 or less

\*Spectrum Blue: #'d/49 or less

\*Spectrum Red: #'d/25 or less

\*Spectrum Gold: #'d/10 or less