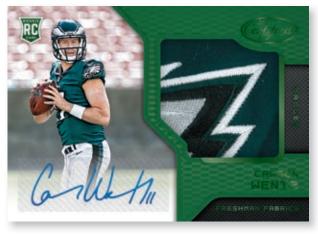

## **SELLING POINTS**

- Certified Football is back in 2017 with more incredible hits and great patches.
   Look for 4 autographs or memorabilia cards per box, on average.
- Find Rookie Patch autographs of the 2017 NFL rookies in Freshman Fabrics Signatures.
   Cards feature jumbo swatches with short-print parallels and NFL Shields.
- Look for Gold Team Signatures of the greats of the game- #'d/10!
- Chase veteran oversized-patch autograph cards in Fabric of the Game Signatures (#'d/99 or less) and prime versions (#'d/49 or less)!
- Find at least one Freshman Fabric Signature of the top six RPS Rookies, and one Veteran, Retired, or Rookie autograph #'d/10 or less per inner case!