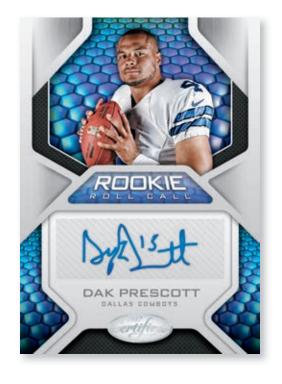

### **ROOKIE ROLL CALL SIGNATURES**

# FABRIC OF THE GAME SIGNATURES PRIME

**GOLD TEAM SIGNATURES** 

New to Certified, find Rookie Roll Call Signatures of the top rookies from the 2017 NFL Draft Class!

All #'d/75 or less!

Chase veteran oversize-patch autograph card in Fabric of the Game Signatures (#'d/99 or less) and prime versions (#'d/49 or less)!