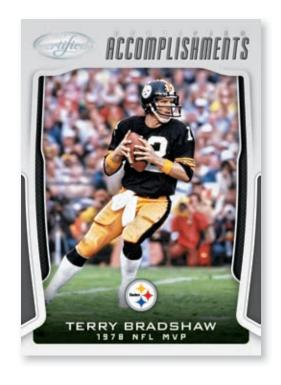

Look for Gold Team Signatures of the greats of the game (#'d/10)!

**CERTIFIED ACCOMPLISHMENTS** 

**CERTIFIED CHAMPIONS** 

**GOLD TEAM** 

From Tom Brady's Super Bowl LI victory to Terry Bradshaw's 1978 MVP season, look for 10 inserts or parallels per box on average!