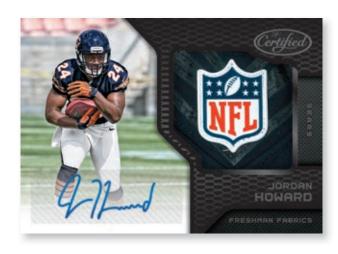

### FRESHMAN FABRIC MIRROR EMERALD **SIGNATURES**

FRESHMAN FABRIC MIRROR BLACK **SIGNATURES** 

Look for one Freshman Fabric Mirror Signatures per box, on average with team logos, nameplates, and 1/1 NFL shields from the 2017 rookie class!

## **SELLING POINTS**

- Certified Football is back in 2017 with more incredible hits and great patches.
   Look for 4 autographs or memorabilia cards per box, on average.
- Find Rookie Patch autographs of the 2017 NFL rookies in Freshman Fabrics Signatures.
   Cards feature jumbo swatches with short-print parallels and NFL Shields.
- Look for Gold Team Signatures of the greats of the game- #'d/10!
- Chase veteran oversized-patch autograph cards in Fabric of the Game Signatures (#'d/99 or less) and prime versions (#'d/49 or less)!
- Find at least one Freshman Fabric Signature of the top six RPS Rookies, and one Veteran, Retired, or Rookie autograph #'d/10 or less per inner case!