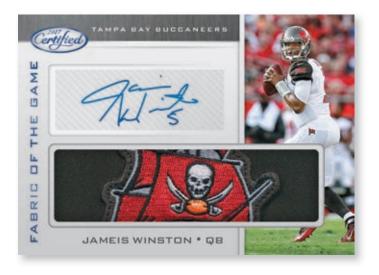

# FABRIC OF THE GAME SIGNATURES PRIME

**GOLD TEAM SIGNATURES** 

New to Certified, find Rookie Roll Call Signatures of the top rookies from the 2017 NFL Draft Class!

All #'d/75 or less!

Chase veteran oversize-patch autograph card in Fabric of the Game Signatures (#'d/99 or less) and prime versions (#'d/49 or less)!