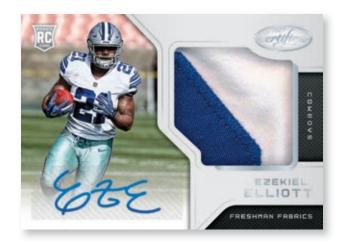

## **SELLING POINTS**

- Certified Football is back in 2017 with more incredible hits and great patches.
   Look for 4 autographs or memorabilia cards per box, on average.
- Find Rookie Patch autographs of the 2017 NFL rookies in Freshman Fabrics Signatures.
   Cards feature jumbo swatches with short-print parallels and NFL Shields.
- Look for Gold Team Signatures of the greats of the game- #'d/10!
- Chase veteran oversized-patch autograph cards in Fabric of the Game Signatures (#'d/99 or less) and prime versions (#'d/49 or less)!
- Find at least one Freshman Fabric Signature of the top six RPS Rookies, and one Veteran, Retired, or Rookie autograph #'d/10 or less per inner case!