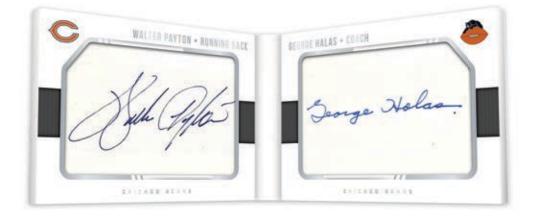

### **DUAL CUTS BOOKLET**

Dual cut signatures of some of the best pairings ever, including John Madden & Pat Summerall, Tom Landry & Tex Schramm and Spencer Tracy & Katharine Hepburn!

PANINI

# **SELLING POINTS**

- 240 card set including: 100 base, 50 legends, 50 Rookies and 40 Rookie Cuts.
- Look for cuts from: Walter Payton, Johnny Unitas, Red Grange, Reggie White, Derrick Thomas, Pat Tillman, Jim Thorpe, Bear Bryant, Knute Rockne, Pop Warner, JFK, Thomas Jefferson, John Wayne, Lucille Ball and many more!
- Look for dual booklet cuts from: Pat Summerall & John Madden, Curly Lambeau & Vince Lombardi, Tom Landry & Tex Schramm, Art Rooney & Chuck Noll, Walter Payton & George Halas and many more!
- All Retired, Legendary, Historical, Cinematic, and Collegiate Cut Signatures will be #'d 99 or less! All Dual Cut Signature Booklets and Cut Signature Memorabilia Booklets will be one-of-ones!
- Each case will contain at least 2 cut signatures from a combination of the Historical Cuts, Cinematic Cuts, Collegiate Cuts, Dual Cuts Booklets, Cut Memorabilia Booklet and Legendary Cuts signature sets.