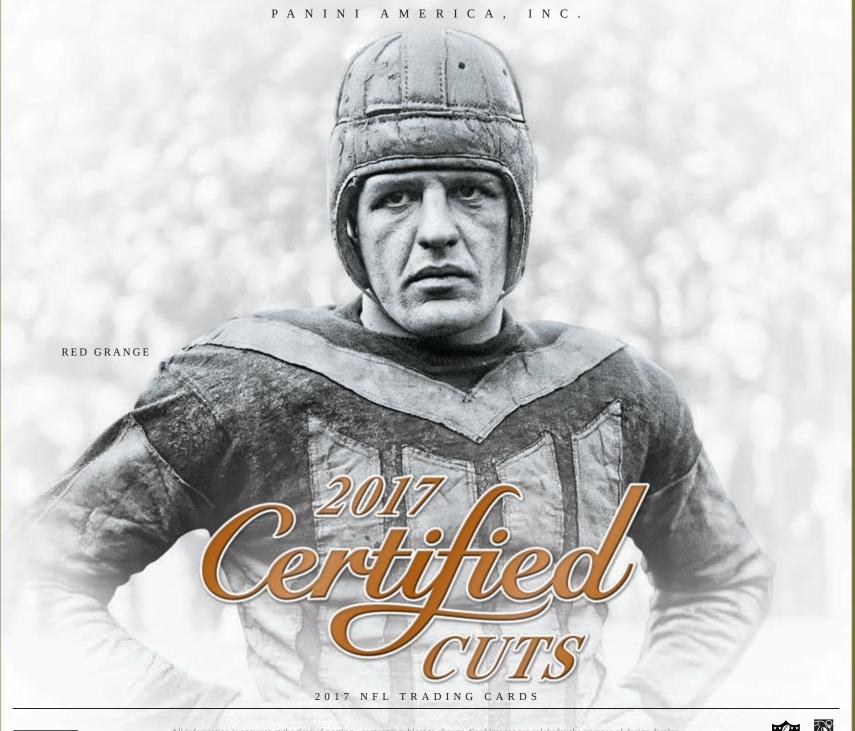

PANINI



## DONRUSS CERTIFIED CUTS FOOTBALL

#### 2017 NFL TRADING CARDS



#### BASE

Donruss Certified Cuts features a 100 card base-set with beautiful full bleed photography.



### LEGENDS

Legends will all be #'d and have silver and gold parallels #'d as low as 10.



#### **ROOKIE SCRIPTS**

Top rookies from the 2017 NFL Draft are included in this autographed parallel to Rookies. Also look for Silver parallels #'d to 99 and Gold to 25.





## DONRUSS CERTIFIED CUTS FOOTBALL

#### 2017 NFL TRADING CARDS







### ROOKIE CUTS BLUE INK VARIATION

Inspired by a classic design, these cards include memorabilia along with simulated check pieces. Six different parallels, including ink variations, provide an exciting chase for collectors!

#### **MODERN CUTS**

Only the best made the cut