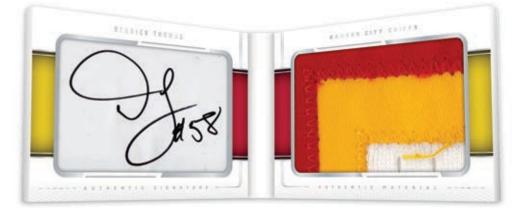

#### **CUTS MEMORABILIA BOOKLET**

Featuring cut signatures and oversize memorabilia pieces, these booklets are a cut above.

# **SELLING POINTS**

- 240 card set including: 100 base, 50 legends, 50 Rookies and 40 Rookie Cuts.
- Look for cuts from: Walter Payton, Johnny Unitas, Red Grange, Reggie White, Derrick Thomas, Pat Tillman, Jim Thorpe, Bear Bryant, Knute Rockne, Pop Warner, JFK, Thomas Jefferson, John Wayne, Lucille Ball and many more!
- Look for dual booklet cuts from: Pat Summerall & John Madden, Curly Lambeau & Vince Lombardi, Tom Landry & Tex Schramm, Art Rooney & Chuck Noll, Walter Payton & George Halas and many more!
- All Retired, Legendary, Historical, Cinematic, and Collegiate Cut Signatures will be #'d 99 or less! All Dual Cut Signature Booklets and Cut Signature Memorabilia Booklets will be one-of-ones!
- Each case will contain at least 2 cut signatures from a combination of the Historical Cuts, Cinematic Cuts, Collegiate Cuts, Dual Cuts Booklets, Cut Memorabilia Booklet and Legendary Cuts signature sets.