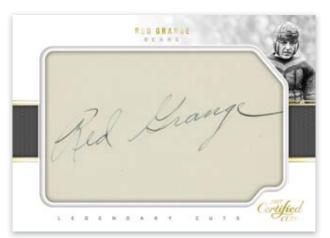

#### **LEGENDARY CUTS**

Legendary Cuts lives up to its name. This set features big names such as Johnny Unitas<sup>®</sup>, Tom Landry, George Halas, Bronko Nagurski, Al Davis, Brian Piccolo and Norm Van Brocklin.

# **SELLING POINTS**

- 240 card set including: 100 base, 50 legends, 50 Rookies and 40 Rookie Cuts.
- Look for cuts from: Walter Payton, Johnny Unitas, Red Grange, Reggie White, Derrick Thomas, Pat Tillman, Jim Thorpe, Bear Bryant, Knute Rockne, Pop Warner, JFK, Thomas Jefferson, John Wayne, Lucille Ball and many more!
- Look for dual booklet cuts from: Pat Summerall & John Madden, Curly Lambeau & Vince Lombardi, Tom Landry & Tex Schramm, Art Rooney & Chuck Noll, Walter Payton & George Halas and many more!
- All Retired, Legendary, Historical, Cinematic, and Collegiate Cut Signatures will be #'d 99 or less! All Dual Cut Signature Booklets and Cut Signature Memorabilia Booklets will be one-of-ones!
- Each case will contain at least 2 cut signatures from a combination of the Historical Cuts, Cinematic Cuts, Collegiate Cuts, Dual Cuts Booklets, Cut Memorabilia Booklet and Legendary Cuts signature sets.