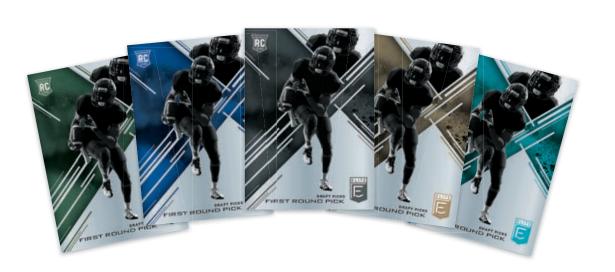

#### **DRAFT PICKS**

Chase the hottest rookies from the 2017 NFL Draft in Draft Picks! Aspirations and Status Die Cut Purple, Red, Blue, Gold, Emerald and Teal parallels are seq. #'d/99 or less! Autograph parallels are also #'d/99 or less! 2017 rookies and veterans in their college uniforms!
Find 30 base cards, 30 Draft Picks, 2 Base Parallels,
2 Draft Picks Parallels, 5 inserts and 5 autographs!
Look for these hobby exclusive inserts:
College Ties Autographs, featuring rookies and stars
from the same school, and Alma Mater Autographs
with signatures from past collegiate greats!