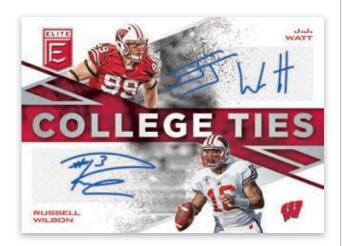

#### **COLLEGE TIES AUTOGRAPHS**

College Ties Autographs features autographs pairing two rookie collegiate teammates or two players from the same alma mater!