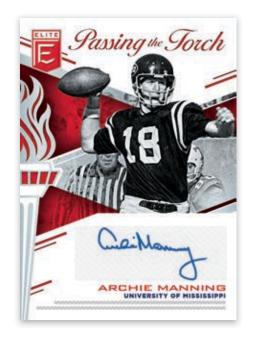

#### PASSING THE TORCH AUTOGRAPHS

Passing the Torch Autographs returns to college providing high profile signature combinations from past college greats!