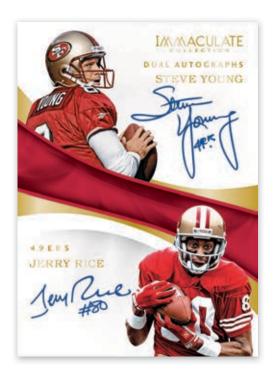

#### **ROOKIE PATCH AUTOGRAPHS**

Find on-card signed Autograph Patches (#'d/99)!

Also, chase the Laundry Tag and

NFL Shield versions, (#'d/1)!