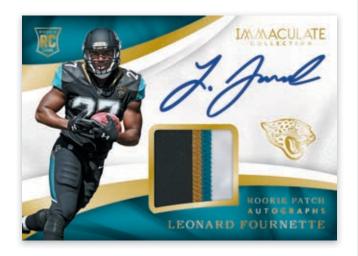

#### **ROOKIE PATCH AUTOGRAPHS**

Find on-card signed Autograph Patches (#'d/99)!

Also, chase the Laundry Tag and

NFL Shield versions, (#'d/1)!