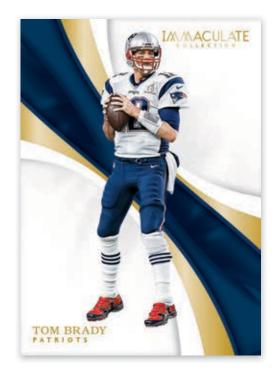

#### **IMMACULATE DUAL AUTOGRAPHS**

Look for the on-card signed Immaculate Duals and Trios Autographs sets, which match up the NFL's best!