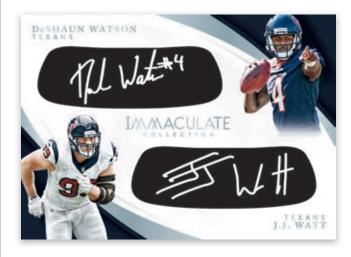

#### **IMMACULATE DUAL AUTOGRAPHS**

Look for the on-card signed Immaculate Duals and Trios Autographs sets, which match up the NFL's best!