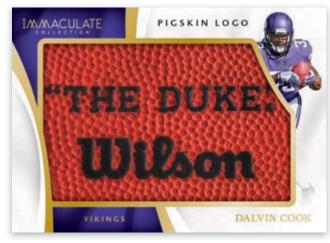

#### **SUPER BOWL MOMENTS AUTOGRAPHS**

Find the only cards for 2017 that feature the Lombardi Trophy, Super Bowl Moments

Autographs - all #'d/25 or less!