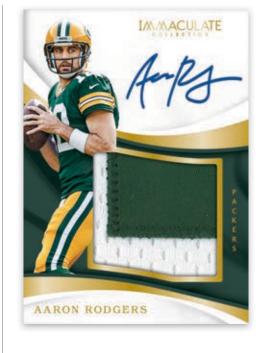

#### **PREMIUM PATCH AUTOGRAPHS**

Find on-card signed Patches sequentially (#'d/99 or less)! Chase the rare NFL Shield variations!