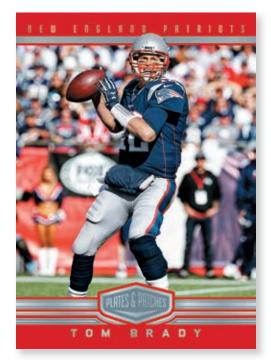

NFL

BASE

Incredible action photography is used to highlight the best players in the NFL.