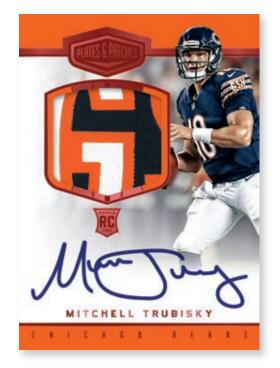

#### **ROOKIE PATCH AUTOGRAPH**

New expanded swatch windows, Rookie Patch Autographs are better than ever and a must have for collectors.