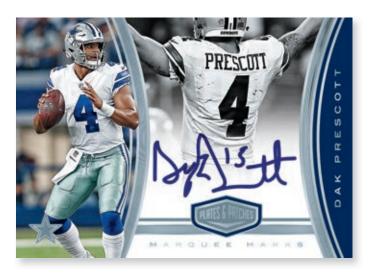

#### **MARQUEE MARKS**

Current and future legends are highlighted in Marquee Marks, where each card features bold on-card autographs (all #'d/50 to less)!