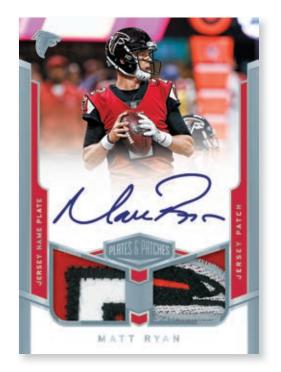

#### **PLATES & PATCHES AUTOGRAPH**

The program's namesake Plates & Patches features a prime swatch from the nameplate paired with a piece of prime memorabilia, look for autographed versions #'d/25 or less!