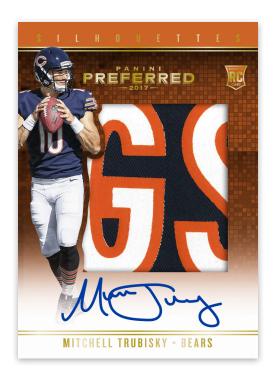

## PREFERRED FOOTBALL

2017 NFL TRADING CARDS

**ROOKIE SILHOUETTES PRIME** 

**ROOKIE SILHOUETTES NFL SHIELD** 

The highly sought after Silhouette cards are back and better than ever.

Loaded with oversized jerseys and patches, hunt for the Super Prime and NFL Shield parallels (#'d/5 or less)!