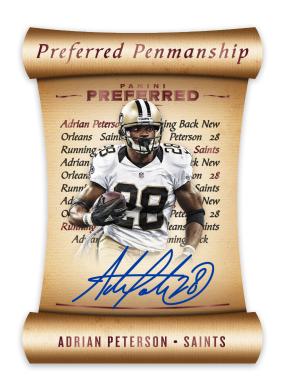

#### PREFERRED PENMANSHIP RED

Newly added is the Preferred
Penmanship, which combines a die-cut
design with a bold on-card autograph.
Chase the stars of yesterday with the
newest NFL superstars.