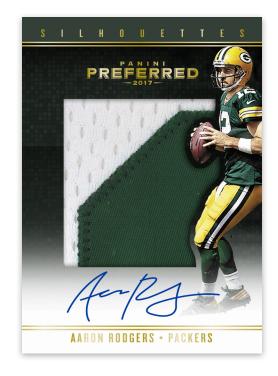

## PREFERRED FOOTBALL

2017 NFL TRADING CARDS

**ROOKIE SILHOUETTES PRIME** 

**ROOKIE SILHOUETTES NFL SHIELD** 

The highly sought after Silhouette cards are back and better than ever.

Loaded with oversized jerseys and patches, hunt for the Super Prime and NFL Shield parallels (#'d/5 or less)!