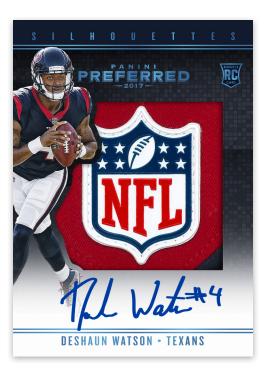

## PREFERRED FOOTBALL

2017 NFL TRADING CARDS

**ROOKIE SILHOUETTES PRIME** 

**ROOKIE SILHOUETTES NFL SHIELD** 

The highly sought after Silhouette cards are back and better than ever.

Loaded with oversized jerseys and patches, hunt for the Super Prime and NFL Shield parallels (#'d/5 or less)!