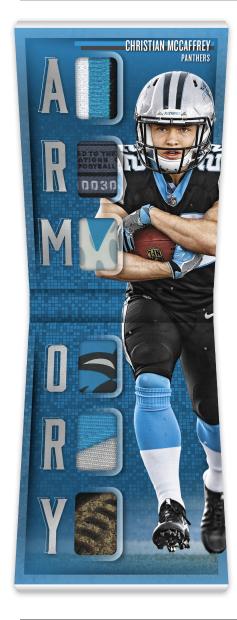

#### **ARMORY GOLD**

The always spectacular
Armory booklet cards
return in a big way, with
6 swatches a card and
only the top rookies,
they are sure to be a hit
with collectors!