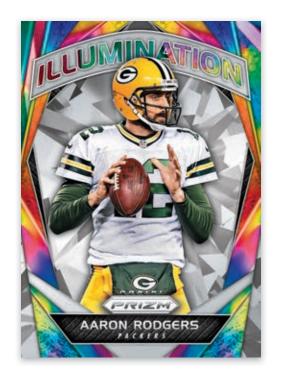

# ROOKIE AUTOGRAPH PRIZM PURPLE CRYSTALS

Find three autographs per box, on average.

New in 2017 - Green Scope, Purple Crystals

and Red Power parallels!

**ILLUMINATION PRIZM** 

**SUPER BOWL MVPs PRIZM** 

**STAINED GLASS PRIZM** 

Look for stunning new inserts featuring the league's best past, present and future superstars!

Chase rare Gold Mojo and Black Finite parallels!

### **SELLING POINTS**

- Find plenty of sizzle and shine in Prizm!
   Look for 9 parallels #'d/275 or less per box, on average!
- Pull three autographs per box on average, including stunning
   Gold Vinyl (#'d/5) and Black Finite (#'d/1) parallels.
- Chase rare hobby-exclusive Randy Moss Tribute cards that pay homage to every season of his legendary career and numbered to his jersey number for that season!
- Look for one Rookie Patch Autographs (#'d/99 or less) per case, on average, including stunning Gold and Black Finite versions!
- Pull tons of new, stunning inserts in 2017, including Illumination,
   Stained Glass, Super Bowl MVPs and NFL MVPs!