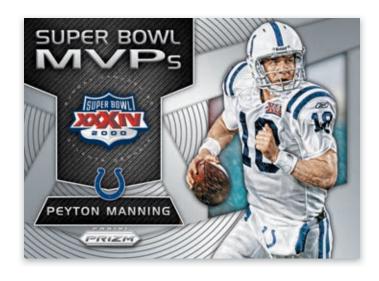

# ROOKIE AUTOGRAPH PRIZM PURPLE CRYSTALS

Find three autographs per box, on average.

New in 2017 - Green Scope, Purple Crystals

and Red Power parallels!

**ILLUMINATION PRIZM** 

**SUPER BOWL MVPs PRIZM** 

**STAINED GLASS PRIZM** 