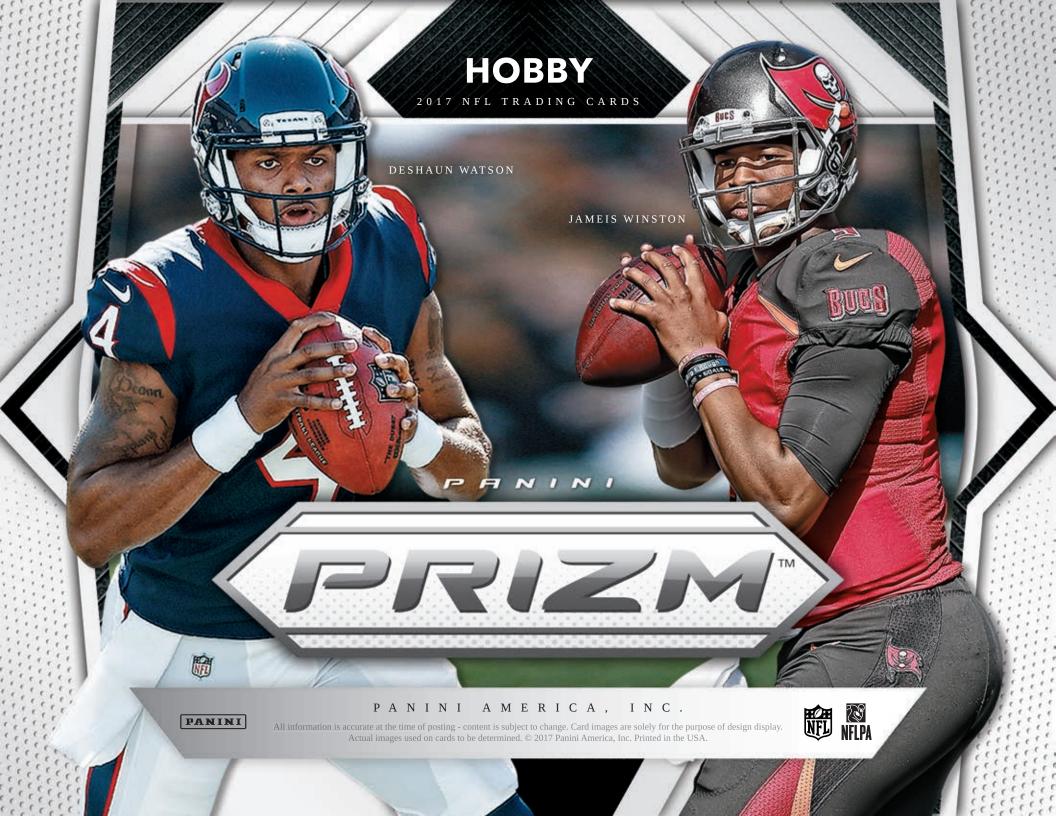

# HOBBY CONFIGURATION

- 12 CARDS PER PACK
- 12 PACKS PER BOX
- 12 BOXES PER CASE

## **BOX BREAK**

THREE AUTOGRAPHS AND
9 NUMBERED PRIZM CARDS PER BOX,
ON AVERAGE!

### **SELLING POINTS**

- Find plenty of sizzle and shine in Prizm!
   Look for 9 parallels #'d/275 or less per box, on average!
- Pull three autographs per box on average, including stunning
   Gold Vinyl (#'d/5) and Black Finite (#'d/1) parallels.
- Chase rare hobby-exclusive Randy Moss Tribute cards that pay homage to every season of his legendary career and numbered to his jersey number for that season!
- Look for one Rookie Patch Autographs (#'d/99 or less) per case, on average, including stunning Gold and Black Finite versions!
- Pull tons of new, stunning inserts in 2017, including Illumination,
   Stained Glass, Super Bowl MVPs and NFL MVPs!