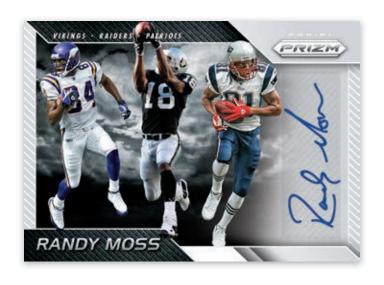

### **RANDY MOSS PRIZM AUTOGRAPH**

Collect the 15-card set that honors the career of Randy Moss - one card for each of his 14 seasons, plus a career retrospective autograph #'d/25!

### **SELLING POINTS**

- Find plenty of sizzle and shine in Prizm!
   Look for 9 parallels #'d/275 or less per box, on average!
- Pull three autographs per box on average, including stunning
   Gold Vinyl (#'d/5) and Black Finite (#'d/1) parallels.
- Chase rare hobby-exclusive Randy Moss Tribute cards that pay homage to every season of his legendary career and numbered to his jersey number for that season!
- Look for one Rookie Patch Autographs (#'d/99 or less) per case, on average, including stunning Gold and Black Finite versions!
- Pull tons of new, stunning inserts in 2017, including Illumination,
   Stained Glass, Super Bowl MVPs and NFL MVPs!