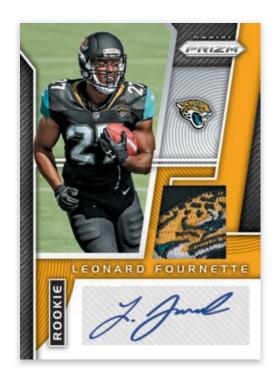

#### **ROOKIE PATCH AUTOGRAPH GOLD**

Chase one Rookie Patch Autograph per hobby case, on average!

### **SELLING POINTS**

- Find plenty of sizzle and shine in Prizm!
   Look for 9 parallels #'d/275 or less per box, on average!
- Pull three autographs per box on average, including stunning
   Gold Vinyl (#'d/5) and Black Finite (#'d/1) parallels.
- Chase rare hobby-exclusive Randy Moss Tribute cards that pay homage to every season of his legendary career and numbered to his jersey number for that season!
- Look for one Rookie Patch Autographs (#'d/99 or less) per case, on average, including stunning Gold and Black Finite versions!
- Pull tons of new, stunning inserts in 2017, including Illumination,
   Stained Glass, Super Bowl MVPs and NFL MVPs!