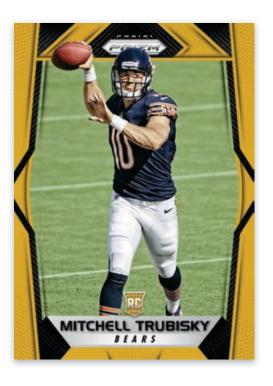

**ROOKIES CAMO** 

Pull at least 9 numbered Prizm cards per box, including short-print parallels of the league's current and future stars!

**ROOKIES GOLD** 

### **SELLING POINTS**

- Find plenty of sizzle and shine in Prizm!
   Look for 9 parallels #'d/275 or less per box, on average!
- Pull three autographs per box on average, including stunning
   Gold Vinyl (#'d/5) and Black Finite (#'d/1) parallels.
- Chase rare hobby-exclusive Randy Moss Tribute cards that pay homage to every season of his legendary career and numbered to his jersey number for that season!
- Look for one Rookie Patch Autographs (#'d/99 or less) per case, on average, including stunning Gold and Black Finite versions!
- Pull tons of new, stunning inserts in 2017, including Illumination,
   Stained Glass, Super Bowl MVPs and NFL MVPs!