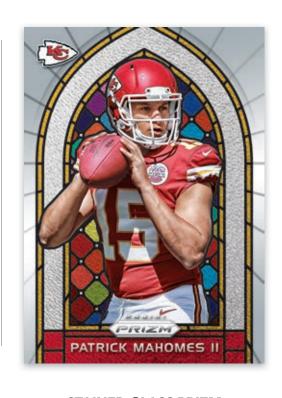

# ROOKIE AUTOGRAPH PRIZM PURPLE CRYSTALS

Find three autographs per box, on average.

New in 2017 - Green Scope, Purple Crystals

and Red Power parallels!

**ILLUMINATION PRIZM** 

**SUPER BOWL MVPs PRIZM** 

**STAINED GLASS PRIZM** 